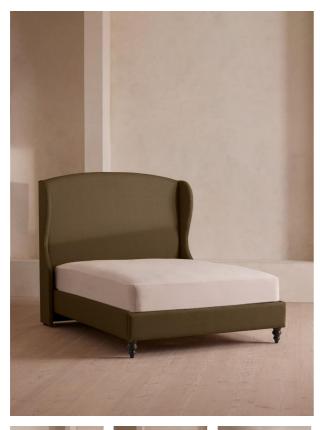

# Rivas Bed, Emperor, Linen, Olive

| €6,100 | Regular    |
|--------|------------|
| €5,185 | Membership |

#### Product details

The oversized winged headboard of our Rivas bed helps create a cocooning effect for a good night's sleep. Handcrafted in the UK, it's been upholstered in natural linen and sits on dark, turned hardwood feet. Place in the centre of the room as a feature piece with crisp bed linen and printed textiles to recreate the bedrooms of Soho House Barcelona.

### Dimensions

Product dimensions: H160 x W222 x D210cm / H63 x W87 x D83"

Product weight: 141kg / 310.9lbs

Number of boxes: 3 \* Box 1 : H17 x W105 x D200cm / H6.7 x W41.3 x D78.7"

\* Box 2 : H165 x W215 x D30cm / H65 x W84.6 x D11.8"