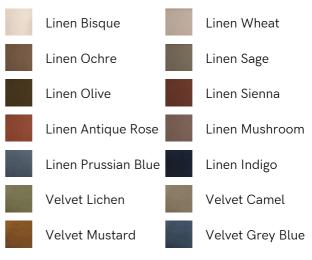

## SOHO HOME





# Rivas Bed, Emperor, Linen, Olive

| €6,100 | Regular    |
|--------|------------|
| €5,185 | Membership |

#### Sizes

King, Emperor, Super King, Double

#### Available in



#### Product details

The oversized winged headboard of our Rivas bed helps create a cocooning effect for a good night's sleep. Handcrafted in the UK, it's been upholstered in natural linen and sits on dark, turned hardwood feet. Place in the centre of the room as a feature piece with crisp bed linen and printed textiles to recreate the bedrooms of Soho House Barcelona.

### Dimensions

Product dimensions: H160 x W222 x D210cm / H63 x W87 x D83"

Product weight: 141kg / 310.9lbs

Number of boxes: 3 \* Box 1 : H17 x W105 x D200cm / H6.7 x W41.3 x D78.7"

\* Box 2 : H165 x W215 x D30cm / H65 x W84.6 x D11.8"

\* Box 3 : H35 x W45 x D205cm / H13.8 x W17.7 x D80.7"

#### Details

Assembly required: Yes Care instructions: Professional upholstery cleaning is advised Composition: 100% Linen Fab