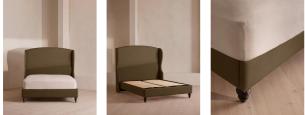

#### Product details

The oversized winged headboard of our Rivas bed helps create a cocooning effect for a good night's sleep. Handcrafted in the UK, it's been upholstered in natural linen and sits on dark, turned hardwood feet. Place in the centre of the room as a feature piece with crisp bed linen and printed textiles to recreate the bedrooms of Soho House Barcelona.

#### Details

Assembly required: Yes Care instructions: Professional upholstery cleaning is advised Composition: 100% Linen Fabric: Linen Feet: Hardwood Filling: Foam Frame: Eningeered Hardwood, foam and metal Removable legs: Yes