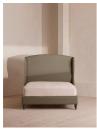

#### Product details

The oversized winged headboard of our Rivas bed helps create a cocooning effect for a good night's sleep. Handcrafted in the UK, it's been upholstered in natural linen and sits on dark, turned hardwood feet. Place in the centre of the room as a feature piece with crisp bed linen and printed textiles to recreate the bedrooms of Soho House Barcelona.