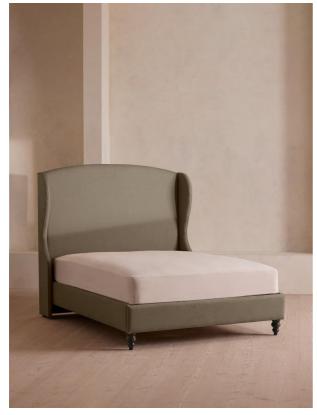

# Rivas Bed, Double, Linen, Sage

€4,950 Regular

€4,208 Membership

#### Product details

The oversized winged headboard of our Rivas bed helps create a cocooning effect for a good night's sleep. Handcrafted in the UK, it's been upholstered in natural linen and sits on dark, turned hardwood feet. Place in the centre of the room as a feature piece with crisp bed linen and printed textiles to recreate the bedrooms of Soho House Barcelona.

#### **Dimensions**

Product dimensions: H160 x W157 x D200cm / H63 x

W62 x D79"

Product weight: 88kg / 194lbs

Number of boxes: 3