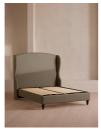

#### Product details

The oversized winged headboard of our Rivas bed helps create a cocooning effect for a good night's sleep. Handcrafted in the UK, it's been upholstered in natural linen and sits on dark, turned hardwood feet. Place in the centre of the room as a feature piece with crisp bed linen and printed textiles to recreate the bedrooms of Soho House Barcelona.

#### **Dimensions**

Product dimensions: H160 x W157 x D200cm / H63 x

W62 x D79"

Product weight: 88kg / 194lbs

Number of boxes: 3