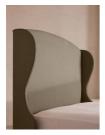

# Rivas Bed, Double, Linen, Sage

€4,950 Regular

€4,208 Membership

#### Product details

The oversized winged headboard of our Rivas bed helps create a cocooning effect for a good night's sleep. Handcrafted in the UK, it's been upholstered in natural linen and sits on dark, turned hardwood feet. Place in the centre of the room as a feature piece with crisp bed linen and printed textiles to recreate the bedrooms of Soho House Barcelona.