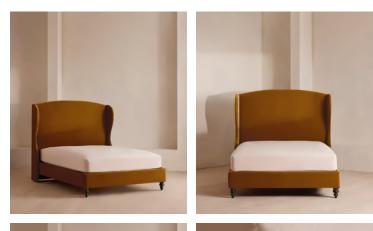

# Rivas Bed, King, Velvet, Mustard

€4,950 Regular price €4,208 Member price

The oversized winged headboard of our Rivas bed helps create a cocooning effect for a good night's sleep. Handcrafted in the UK, it's been upholstered in rich velvet and sits on dark, turned hardwood feet. Place in the centre of the room as a feature piece with crisp bed linen and printed textiles to recreate the bedrooms of Soho House Barcelona.