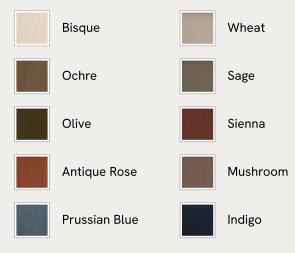

## SOHO HOME







## Available in 4 sizes

Double (H160 x W157 x D200cm / H63 x W62 x D79") King (H160 x W172 x D210cm / H63 x W68 x D83") Super King (H160 x W202 x D210cm / H63 x W80 x D83") Emperor (H160 x W222 x D210cm / H63 x W87 x D83")

## Available in 10 linens



# Rivas Bed, King, Velvet, Mustard

€4,950 Regular price €4,208 Member price

The oversized winged headboard of our Rivas bed helps create a cocooning effect for a good night's sleep. Handcrafted in the UK, it's been upholstered in rich velvet and sits on dark, turned hardwood feet. Place in the centre of the room as a feature piece with crisp bed linen and printed textiles to recreate the bedrooms of Soho House Barcelona.

## Dimensions

Dimensions: H160 x W172 x D210cm / H63 x W68 x D83"

Weight: 105kg / 231.5lbs

Number of boxes: 3

- Box 1: H17 x W80 x D200cm / H6.7 x W31.5 x D78.7"
- Box 2: H165 x W175 x D30cm / H65 x W68.9 x D11.8"
- Box 3: H35 x W45 x D205cm / H13.8 x W17.7 x D80.7"

#### Details

Assembly required: Yes

Composition: 85% Cotton, 15% Polyester (100% Cotton Pile)

F