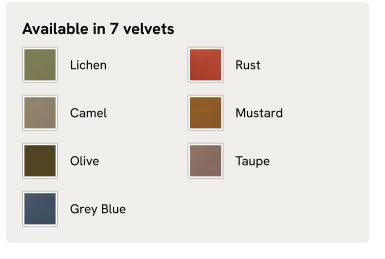

elvet and sits on dark, turned hardwood feet. Place in the centre of the room as a feature piece with crisp bed linen and printed textiles to recreate the bedrooms of Soho House Barcelona.

## Dimensions

Dimensions: H160 x W172 x D210cm / H63 x W68 x D83"

Weight: 105kg / 231.5lbs

Number of boxes: 3

- Box 1: H17 x W80 x D200cm / H6.7 x W31.5 x D78.7"
- Box 2: H165 x W175 x D30cm / H65 x W68.9 x D11.8"
- Box 3: H35 x W45 x D205cm / H13.8 x W17.7 x D80.7"

#### Details

Assembly required: Yes

Composition: 85% Cotton, 15% Polyester (100% Cotton Pile)

Fabric: Velvet

Feet: Hardwood

Filling: Foam

Frame: Eningeered Hardwood, foam and metal

Removable cushions: No

Removable legs: Yes

Under seat clearance: 15cm

Care instructions: Professional upholstery cleaning is advised

# SOHO HOME