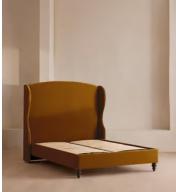

# Rivas Bed, King, Velvet, Mustard

€4,950 Regular price €4,208 Member price

The oversized winged headboard of our Rivas bed helps create a cocooning effect for a good night's sleep. Handcrafted in the UK, it's been upholstered in rich velvet and sits on dark, turned hardwood feet. Place in the centre of the room as a feature piece with crisp bed linen and printed textiles to recreate the bedrooms of Soho House Barcelona.