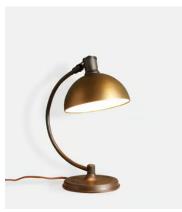

## Perry Table Lamp

€310 Regular price

€264 Member price

A classic design with a weathered black and muted brass finish based on a 1930s desk lamp, Perry was originally used in Soho House Chicago and can now be found at Soho Farmhouse where it sits on salvaged telephone tables. Its wide globe shade's high gloss interior provides a pool of light which is great for working under or creating an ambient light for a room.

## **Dimensions**

Dimensions: H40 x W27 x D20cm / H15.7 x W10.6 x D7.9"

Weight: 4kg / 8.8lbs

Packaged weight: 4kg / 8.8lbs

## **Details**

Materials: Steel, Brass, Fabric Coated Cord

Recommended Bulb Type: EDISON SCREW, E14 SES GOLF BALL

HALOGEN 60W OR LED 10W

Number of Bulbs: 1

Self Assembly Required: N

Height Adjustable: Y

Dimmer Switch Suitable: N