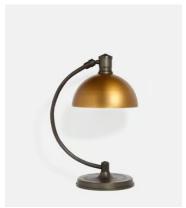

## Perry Table Lamp

€310 Regular price

€264 Member price

A classic design with a weathered black and muted brass finish based on a 1930s desk lamp, Perry was originally used in Soho House Chicago and can now be found at Soho Farmhouse where it sits on salvaged telephone tables. Its wide globe shade's high gloss interior provides a pool of light which is great for working under or creating an ambient light for a room.

## **Dimensions**

Dimensions: H40 x W27 x D20cm / H15.7 x W10.6 x D7.9"

Weight: 4kg / 8.8lbs

Packaged weight: 4kg / 8.8lbs

## **Details**

Materials: Steel, Brass, Fabric Coated Cord

Recommended Bulb Type: EDISON SCREW, E14 SES GOLF BALL

HALOGEN 60W OR LED 10W

Number of Bulbs: 1

Self Assembly Required: N

Height Adjustable: Y

Dimmer Switch Suitable: N