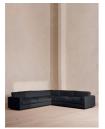

#### Product details

With a low height and deep seat, our Mossley sofa offers a more laidback aesthetic to your living room, while recreating the mood of Soho House Room with its 1970s-inspired design. Upholstered in linen, the generous corner configuration makes it great for both everyday lounging and entertaining guests, with feather-wrapped foam cushions for further comfort.