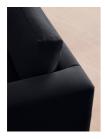

#### Product details

With a low height and deep seat, our Mossley sofa offers a more laidback aesthetic to your living room, while recreating the mood of Soho House Room with its 1970s-inspired design. Upholstered in linen, the generous corner configuration makes it great for both everyday lounging and entertaining guests, with feather-wrapped foam cushions for further comfort.