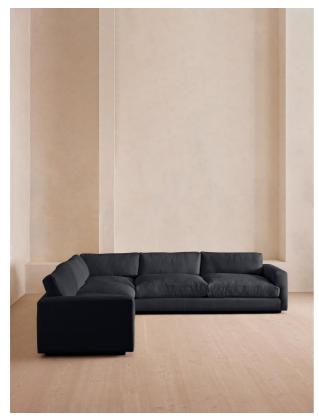

# Mossley Corner Sofa, Linen, Indigo

€10,400

Regular

€8,840

Membership

#### Product details

With a low height and deep seat, our Mossley sofa offers a more laidback aesthetic to your living room, while recreating the mood of Soho House Room with its 1970s-inspired design. Upholstered in linen, the generous corner configuration makes it great for both everyday lounging and entertaining guests, with feather-wrapped foam cushions for further comfort.