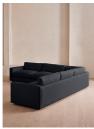

#### Product details

With a low height and deep seat, our Mossley sofa offers a more laidback aesthetic to your living room, while recreating the mood of Soho House Room with its 1970s-inspired design. Upholstered in linen, the generous corner configuration makes it great for both everyday lounging and entertaining guests, with feather-wrapped foam cushions for further comfort.