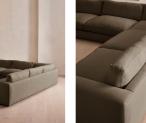

# Mossley Corner Sofa, Linen, Mushroom

€10,400 Regular

€8,840 Membership

#### Product details

Linen Sienna

With a low height and deep seat, our Mossley sofa offers a more laidback aesthetic to your living room, while recreating the mood of Soho House Room with its 1970s-inspired design. Upholstered in linen, the generous corner configuration makes it great for both everyday lounging and entertaining guests, with feather-wrapped foam cushions for further comfort.