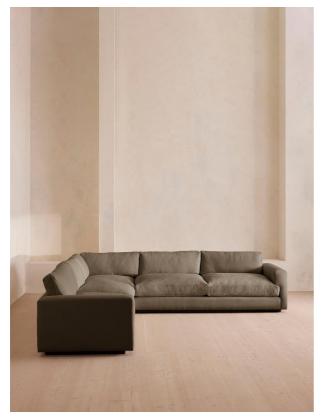

# Mossley Corner Sofa, Linen, Mushroom

€10,400 Regular

€8,840 Membership

#### Product details

Linen Sienna

With a low height and deep seat, our Mossley sofa offers a more laidback aesthetic to your living room, while recreating the mood of Soho House Room with its 1970s-inspired design. Upholstered in linen, the generous corner configuration makes it great for both everyday lounging and entertaining guests, with feather-wrapped foam cushions for further comfort.