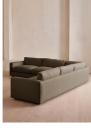

# Mossley Corner Sofa, Linen, Mushroom

€10,400 Regular

€8,840 Membership

#### Product details

Linen Sienna

With a low height and deep seat, our Mossley sofa offers a more laidback aesthetic to your living room, while recreating the mood of Soho House Room with its 1970s-inspired design. Upholstered in linen, the generous corner configuration makes it great for both everyday lounging and entertaining guests, with feather-wrapped foam cushions for further comfort.