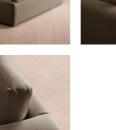

#### Product details

Linen Sienna

With a low height and deep seat, our Mossley sofa offers a more laidback aesthetic to your living room, while recreating the mood of Soho House Room with its 1970s-inspired design. Upholstered in linen, the generous corner configuration makes it great for both everyday lounging and entertaining guests, with feather-wrapped foam cushions for further comfort.

# Details

Arm height: 59cm Assembly required: Yes Composition: 100% Linen

Fabric: Linen

Frame: Birch and beech Removable cushions: Yes Removable legs: No Seat depth: 63cm Seat height: 47cm Seat width: 248cm