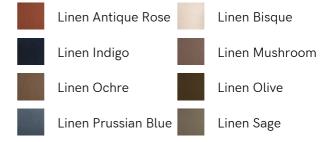

## SOHO HOME













# Mossley Corner Sofa, Linen, Mushroom

€10,400 Regular

€8,840 Membership

#### Available in



Linen Wheat

#### Product details

Linen Sienna

With a low height and deep seat, our Mossley sofa offers a more laidback aesthetic to your living room, while recreating the mood of Soho House Room with its 1970s-inspired design. Upholstered in linen, the generous corner configuration makes it great for both everyday lounging and entertaining guests, with feather-wrapped foam cushions for further comfort.

## **Dimensions**

Product dimensions: H76 x W301 x D98cm / H30 x W119 x D39"

Product weight: 188kg / 414.5lbs

Number of boxes: 2

\* Box 1 & 2 : H71 x W316 x D112cm / H28 x W124.4 x

D44.1"

# Details

Arm height: 59cm Assembly required: Yes Composition: 100% Linen

Fabric: Linen

Frame: Birch and beech Removable cushions: Yes Removable legs: No Seat depth: 63cm Seat height: 47cm Se