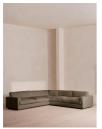

# Mossley Corner Sofa, Linen, Mushroom

€10,400 Regular

€8,840 Membership

#### Product details

Linen Sienna

With a low height and deep seat, our Mossley sofa offers a more laidback aesthetic to your living room, while recreating the mood of Soho House Room with its 1970s-inspired design. Upholstered in linen, the generous corner configuration makes it great for both everyday lounging and entertaining guests, with feather-wrapped foam cushions for further comfort.