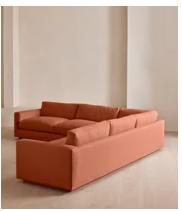

# Mossley Corner Sofa, Linen, Antique Rose

€10,400 Regular price €8,840 Member price

A deep seat and low-rise backrest work together to create a laidback silhouette designed for relaxing.

Designed to recreate the mood of Soho House Rome, the Mossley corner sofa uses a deep seat with feather-wrapped cushions to create a comfortable space for everyday lounging. Its low-rise silhouette is fully upholstered in natural linen in a range of bespoke colours.

### **Dimensions**

**Dimensions:** H76 x W301 x D98cm / H30 x W119 x D39"

Weight: 188kg / 414.5lbs

Number of boxes: 2

Box 1 & 2: H71 x W316 x D112cm / H28 x W124.4 x D44.1"

### **Details**

Arm height: 59cm

Assembly required: Yes
Composition: 100% Linen

Fabric: Linen

Frame: Birch and beech
Removable cushions: Yes
Removable legs: No
Seat depth: 63cm
Seat height: 47cm

Seat width: 248cm