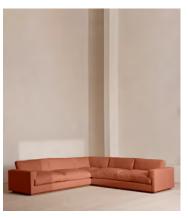

# Mossley Corner Sofa, Linen, Antique Rose

€10,400 Regular price €8,840 Member price

A deep seat and low-rise backrest work together to create a laidback silhouette designed for relaxing.

Designed to recreate the mood of Soho House Rome, the Mossley corner sofa uses a deep seat with feather-wrapped cushions to create a comfortable space for everyday lounging. Its low-rise silhouette is fully upholstered in natural linen in a range of bespoke colours.

### **Dimensions**

**Dimensions:** H76 x W301 x D98cm / H30 x W119 x D39"

Weight: 188kg / 414.5lbs

Number of boxes: 2

Box 1 & 2: H71 x W316 x D112cm / H28 x W124.4 x D44.1"

### **Details**

Arm height: 59cm

Assembly required: Yes
Composition: 100% Linen

Fabric: Linen

Frame: Birch and beech
Removable cushions: Yes
Removable legs: No
Seat depth: 63cm
Seat height: 47cm

Seat width: 248cm