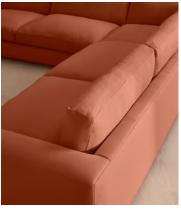

# Mossley Corner Sofa, Linen, Antique Rose

€10,400 Regular price €8,840 Member price

A deep seat and low-rise backrest work together to create a laidback silhouette designed for relaxing.

Designed to recreate the mood of Soho House Rome, the Mossley corner sofa uses a deep seat with feather-wrapped cushions to create a comfortable space for everyday lounging. Its low-rise silhouette is fully upholstered in natural linen in a range of bespoke colours.

### **Details**

Arm height: 59cm

Assembly required: Yes
Composition: 100% Linen

Fabric: Linen

Frame: Birch and beech
Removable cushions: Yes
Removable legs: No
Seat depth: 63cm
Seat height: 47cm

Seat width: 248cm