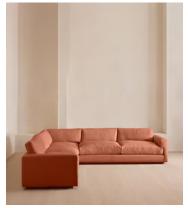

# Mossley Corner Sofa, Linen, Antique Rose

€10,400 Regular price €8,840 Member price

A deep seat and low-rise backrest work together to create a laidback silhouette designed for relaxing.

Designed to recreate the mood of Soho House Rome, the Mossley corner sofa uses a deep seat with feather-wrapped cushions to create a comfortable space for everyday lounging. Its low-rise silhouette is fully upholstered in natural linen in a range of bespoke colours.

### **Dimensions**

**Dimensions:** H76 x W301 x D98cm / H30 x W119 x D39"

Weight: 188kg / 414.5lbs

Number of boxes: 2

Box 1 & 2: H71 x W316 x D112cm / H28 x W124.4 x D44.1"

### **Details**

Arm height: 59cm

Assembly required: Yes
Composition: 100% Linen

Fabric: Linen

Frame: Birch and beech
Removable cushions: Yes
Removable legs: No
Seat depth: 63cm
Seat height: 47cm

Seat width: 248cm