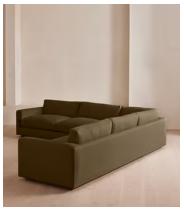

# Mossley Corner Sofa, Linen, Olive

€10,400 Regular price €8,840 Member price

With a low height and deep seat, our Mossley sofa offers a more laidback aesthetic to your living room, while recreating the mood of Soho House Room with its 1970s-inspired design. Upholstered in linen, the generous corner configuration makes it great for both everyday lounging and entertaining guests, with feather-wrapped foam cushions for further comfort.

### **Dimensions**

Dimensions: H76 x W301 x D98cm / H30 x W119 x D39"

Weight: 188kg / 414.5lbs

Number of boxes: 2

Box 1 & 2: H71 x W316 x D112cm / H28 x W124.4 x D44.1"

### **Details**

Arm height: 59cm

Assembly required: Yes
Composition: 100% Linen

Fabric: Linen

Frame: Birch and beech Removable cushions: Yes Removable legs: No Seat depth: 63cm Seat height: 47cm

Seat width: 248cm