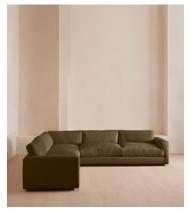

# Mossley Corner Sofa, Linen, Olive

€10,400 Regular price €8,840 Member price

With a low height and deep seat, our Mossley sofa offers a more laidback aesthetic to your living room, while recreating the mood of Soho House Room with its 1970s-inspired design. Upholstered in linen, the generous corner configuration makes it great for both everyday lounging and entertaining guests, with feather-wrapped foam cushions for further comfort.

### **Dimensions**

Dimensions: H76 x W301 x D98cm / H30 x W119 x D39"

Weight: 188kg / 414.5lbs

Number of boxes: 2

Box 1 & 2: H71 x W316 x D112cm / H28 x W124.4 x D44.1"

### **Details**

Arm height: 59cm

Assembly required: Yes
Composition: 100% Linen

Fabric: Linen

Frame: Birch and beech Removable cushions: Yes Removable legs: No Seat depth: 63cm Seat height: 47cm

Seat width: 248cm