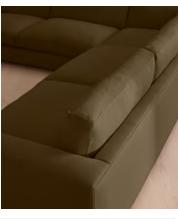

# Mossley Corner Sofa, Linen, Olive

€10,400 Regular price €8,840 Member price

With a low height and deep seat, our Mossley sofa offers a more laidback aesthetic to your living room, while recreating the mood of Soho House Room with its 1970s-inspired design. Upholstered in linen, the generous corner configuration makes it great for both everyday lounging and entertaining guests, with feather-wrapped foam cushions for further comfort.

### **Details**

Arm height: 59cm

Assembly required: Yes
Composition: 100% Linen

Fabric: Linen

Frame: Birch and beech Removable cushions: Yes Removable legs: No Seat depth: 63cm Seat height: 47cm

Seat width: 248cm