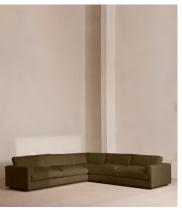

# Mossley Corner Sofa, Linen, Olive

€10,400 Regular price €8,840 Member price

With a low height and deep seat, our Mossley sofa offers a more laidback aesthetic to your living room, while recreating the mood of Soho House Room with its 1970s-inspired design. Upholstered in linen, the generous corner configuration makes it great for both everyday lounging and entertaining guests, with feather-wrapped foam cushions for further comfort.

### **Dimensions**

Dimensions: H76 x W301 x D98cm / H30 x W119 x D39"

Weight: 188kg / 414.5lbs

Number of boxes: 2

Box 1 & 2: H71 x W316 x D112cm / H28 x W124.4 x D44.1"

### **Details**

Arm height: 59cm

Assembly required: Yes
Composition: 100% Linen

Fabric: Linen

Frame: Birch and beech Removable cushions: Yes Removable legs: No Seat depth: 63cm Seat height: 47cm

Seat width: 248cm