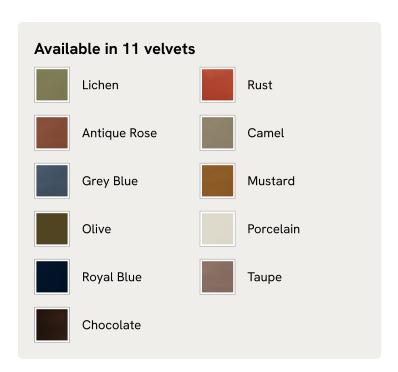

gular price €8,755 Member price

With a low height and deep seat, our Mossley sofa offers a more laidback aesthetic to your living room, while recreating the mood of Soho House Room with its 1970s-inspired design. Upholstered in linen, the generous corner configuration makes it great for both everyday lounging and entertaining guests, with feather-wrapped foam cushions for further comfort.

### **Dimensions**

Dimensions: H76 x W301 x D98cm / H30 x W119 x D39"

Weight: 188kg / 414.5lbs

Number of boxes: 2

Box 1 & 2: H71 x W316 x D112cm / H28 x W124.4 x D44.1"

### **Details**

Arm height: 59cm

Assembly required: Yes
Composition: 100% Linen

Fabric: Linen

Frame: Birch and beech Removable cushions: Yes Removable legs: No Seat depth: 63cm Seat height: 47cm

Seat width: 248cm

# SOHO HOME