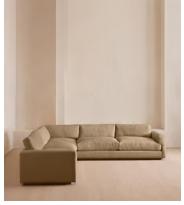

# Mossley Corner Sofa, Linen, Wheat

€10,300 Regular price €8,755 Member price

With a low height and deep seat, our Mossley sofa offers a more laidback aesthetic to your living room, while recreating the mood of Soho House Room with its 1970s-inspired design. Upholstered in linen, the generous corner configuration makes it great for both everyday lounging and entertaining guests, with feather-wrapped foam cushions for further comfort.