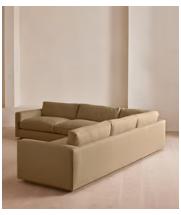

# Mossley Corner Sofa, Linen, Wheat

€10,300 Regular price €8,755 Member price

With a low height and deep seat, our Mossley sofa offers a more laidback aesthetic to your living room, while recreating the mood of Soho House Room with its 1970s-inspired design. Upholstered in linen, the generous corner configuration makes it great for both everyday lounging and entertaining guests, with feather-wrapped foam cushions for further comfort.