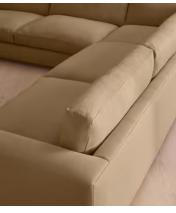

# Mossley Corner Sofa, Linen, Wheat

€10,300 Regular price €8,755 Member price

With a low height and deep seat, our Mossley sofa offers a more laidback aesthetic to your living room, while recreating the mood of Soho House Room with its 1970s-inspired design. Upholstered in linen, the generous corner configuration makes it great for both everyday lounging and entertaining guests, with feather-wrapped foam cushions for further comfort.

### **Details**

Arm height: 59cm

Assembly required: Yes
Composition: 100% Linen

Fabric: Linen

Frame: Birch and beech Removable cushions: Yes Removable legs: No Seat depth: 63cm Seat height: 47cm

Seat width: 248cm