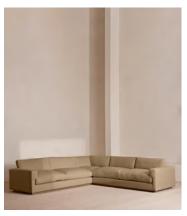

# Mossley Corner Sofa, Linen, Wheat

€10,300 Regular price €8,755 Member price

With a low height and deep seat, our Mossley sofa offers a more laidback aesthetic to your living room, while recreating the mood of Soho House Room with its 1970s-inspired design. Upholstered in linen, the generous corner configuration makes it great for both everyday lounging and entertaining guests, with feather-wrapped foam cushions for further comfort.