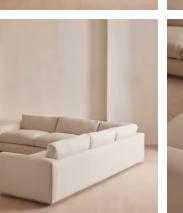

# Mossley Corner Sofa, Linen, Bisque

€10,400 Regular price €8,840 Member price

With a low height and deep seat, our Mossley sofa offers a more laidback aesthetic to your living room, while recreating the mood of Soho House Room with its 1970s-inspired design. Upholstered in linen, the generous corner configuration makes it great for both everyday lounging and entertaining guests, with feather-wrapped foam cushions for further comfort.