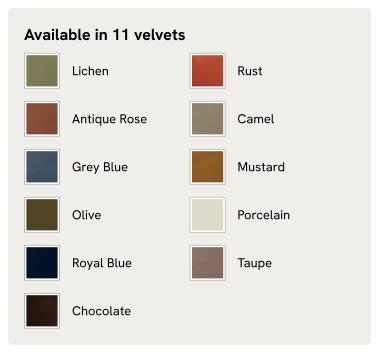

€10,400 Regular price €8,840 Member price

With a low height and deep seat, our Mossley sofa offers a more laidback aesthetic to your living room, while recreating the mood of Soho House Room with its 1970s-inspired design. Upholstered in linen, the generous corner configuration makes it great for both everyday lounging and entertaining guests, with feather-wrapped foam cushions for further comfort.

### Dimensions

Dimensions: H76 x W301 x D98cm / H30 x W119 x D39" Weight: 188kg / 414.5lbs

Number of boxes: 2

Box 1 & 2: H71 x W316 x D112cm / H28 x W124.4 x D44.1"

#### Details

Arm height: 59cm Assembly required: Yes Composition: 100% Linen Fabric: Linen Frame: Birch and beech Removable cushions: Yes Removable legs: No Seat depth: 63cm Seat height: 47cm Seat width: 248cm

## SOHO HOME