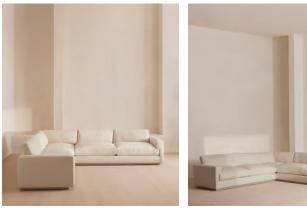

# Mossley Corner Sofa, Linen, Bisque

€10,400 Regular price €8,840 Member price

With a low height and deep seat, our Mossley sofa offers a more laidback aesthetic to your living room, while recreating the mood of Soho House Room with its 1970s-inspired design. Upholstered in linen, the generous corner configuration makes it great for both everyday lounging and entertaining guests, with feather-wrapped foam cushions for further comfort.