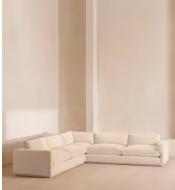

# Mossley Corner Sofa, Velvet, Porcelain

€9,900 Regular price €8,415 Member price

With a low height and deep seat, our Mossley sofa offers a more laidback aesthetic to your living room, while recreating the mood of Soho House Room with its 1970s-inspired design. Upholstered in rich velvet, the generous corner configuration makes it great for both everyday lounging and entertaining guests, with feather-wrapped foam cushions for further comfort.

### Details

Arm height: 59cm Assembly required: Yes Composition: 85% Cotton, 15% Polyester (100% Cotton Pile) Fabric: Velvet Frame: Birch and beech Removable cushions: Yes Removable legs: No Seat depth: 63cm Seat height: 47cm Seat width: 248cm