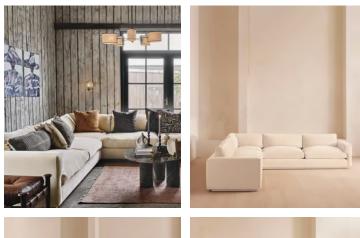

# Mossley Corner Sofa, Velvet, Porcelain

€9,900 Regular price €8,415 Member price

With a low height and deep seat, our Mossley sofa offers a more laidback aesthetic to your living room, while recreating the mood of Soho House Room with its 1970s-inspired design. Upholstered in rich velvet, the generous corner configuration makes it great for both everyday lounging and entertaining guests, with feather-wrapped foam cushions for further comfort.

### Details

Arm height: 59cm Assembly required: Yes Composition: 85% Cotton, 15% Polyester (100% Cotton Pile) Fabric: Velvet Frame: Birch and beech Removable cushions: Yes Removable legs: No Seat depth: 63cm Seat height: 47cm Seat width: 248cm