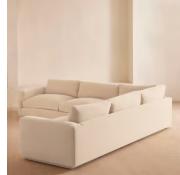

# Mossley Corner Sofa, Velvet, Porcelain

€9,900 Regular price €8,415 Member price

With a low height and deep seat, our Mossley sofa offers a more laidback aesthetic to your living room, while recreating the mood of Soho House Room with its 1970s-inspired design. Upholstered in rich velvet, the generous corner configuration makes it great for both everyday lounging and entertaining guests, with feather-wrapped foam cushions for further comfort.

### Details

Arm height: 59cm Assembly required: Yes Composition: 85% Cotton, 15% Polyester (100% Cotton Pile) Fabric: Velvet Frame: Birch and beech Removable cushions: Yes Removable legs: No Seat depth: 63cm Seat height: 47cm Seat width: 248cm