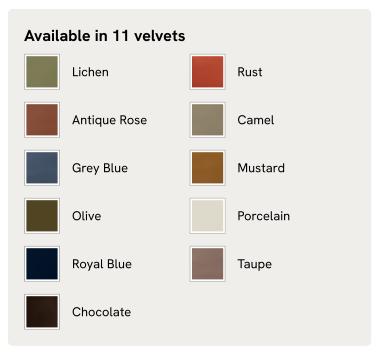

# Mossley Corner Sofa, Velvet, Porcelain

€9,900 Regular price €8,415 Member price

With a low height and deep seat, our Mossley sofa offers a more laidback aesthetic to your living room, while recreating the mood of Soho House Room with its 1970s-inspired design. Upholstered in rich velvet, the generous corner configuration makes it great for both everyday lounging and entertaining guests, with feather-wrapped foam cushions for further comfort.