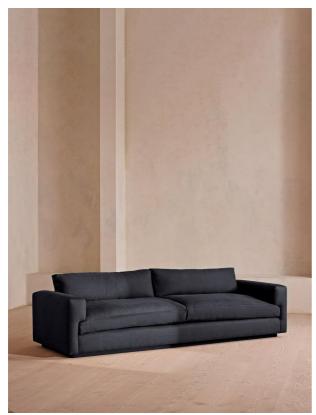

# Mossley Four Seater Sofa, Linen, Indigo

| €6,250 | Regular |
|--------|---------|
| £0,200 | Regular |

€5,313 Membership

## Product details

With a low height and deep seat, our Mossley four-seater sofa offers a more laidback aesthetic to your living room, while recreating the mood of Soho House Room with its 1970s-inspired design. Upholstered in linen, it features feather-wrapped foam cushions for further comfort when kicking back and relaxing or socialising with friends.

### Dimensions

Product dimensions: H75 x W268 x D97cm / H30 x W106 x D38"

Product weight: 120kg / 264.6lbs

Packaged or boxed dimensions: H90 x W280 x D100cm / H35.4 x W110.2 x D39.4"

Packaged or boxed weight: 120kg / 264.6lbs

#### Details

Arm height: 59cm Assembly required: No Care instructions: Professional upholstery cleaning Composition: 100% Linen Fabric: Linen Feet: Oak Filling: Feather and foam Frame: Birch and beech Removable cushions: Yes Removable legs: No Seat depth: 63cm Seat height: 47cm Seat width: 224cm