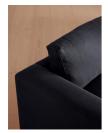

## Product details

With a low height and deep seat, our Mossley four-seater sofa offers a more laidback aesthetic to your living room, while recreating the mood of Soho House Room with its 1970s-inspired design. Upholstered in linen, it features feather-wrapped foam cushions for further comfort when kicking back and relaxing or socialising with friends.

#### Details

Arm height: 59cm Assembly required: No Care instructions: Professional upholstery cleaning Composition: 100% Linen Fabric: Linen Feet: Oak Filling: Feather and foam Frame: Birch and beech Removable cushions: Yes Removable legs: No Seat depth: 63cm Seat height: 47cm Seat width: 224cm