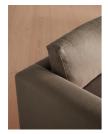

### Details

Arm height: 59cm Assembly required: No Care instructions: Professional upholstery cleaning Composition: 100% Linen Fabric: Linen Feet: Oak Filling: Feather and foam Frame: Birch and beech Removable cushions: Yes Removable legs: No Seat depth: 63cm Seat height: 47cm Seat width: 224cm