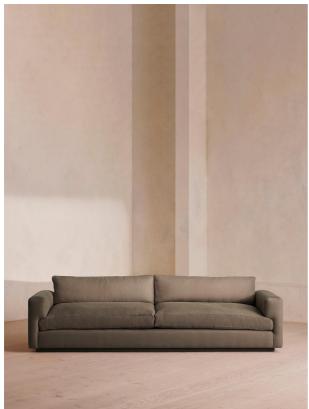

# Mossley Four Seater Sofa, Linen, Mushroom

- €6,250 Regular
- €5,313 Membership

# Product details

With a low height and deep seat, our Mossley four-seater sofa offers a more laidback aesthetic to your living room, while recreating the mood of Soho House Room with its 1970s-inspired design. Upholstered in linen, it features feather-wrapped foam cushions for further comfort when kicking back and relaxing or socialising with friends.