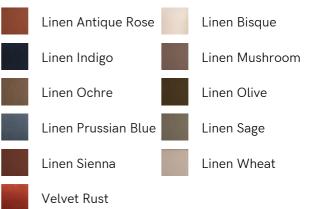

# SOHO HOME









# Mossley Four Seater Sofa, Linen, Mushroom

- €6,250 Regular
- €5,313 Membership

## Available in



#### Sizes

Three Seater Sofa, Four Seater Sofa

# Product details

With a low height and deep seat, our Mossley four-seater sofa offers a more laidback aesthetic to your living room, while recreating the mood of Soho House Room with its 1970s-inspired design. Upholstered in linen, it features feather-wrapped foam cushions for further comfort when kicking back and relaxing or socialising with friends.

## Dimensions

Product dimensions: H75 x W268 x D97cm / H30 x W106 x D38"

Product weight: 120kg / 264.6lbs

Packaged or boxed dimensions: H90 x W280 x D100cm / H35.4 x W110.2 x D39.4"

Packaged or boxed weight: 120kg / 264.6lbs

### Details

Arm height: 59cm Assembly required: No Care instructions: Professional upholstery cleaning Composition: 100% Linen Fabric: Linen Feet: Oak Filling: F