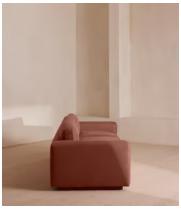

# Mossley Four Seater Sofa, Linen, Sienna

€6,250 Regular price €5,313 Member price

With a low height and deep seat, our Mossley four-seater sofa offers a more laidback aesthetic to your living room, while recreating the mood of Soho House Room with its 1970s-inspired design. Upholstered in linen, it features feather-wrapped foam cushions for further comfort when kicking back and relaxing or socialising with friends.

### **Details**

Arm height: 59cm

**Assembly required**: No **Composition**: 100% Linen

Fabric: Linen Feet: Oak

Filling: Feather and foam
Frame: Birch and beech
Removable cushions: Yes
Removable legs: No

Seat depth: 63cm Seat height: 47cm Seat width: 224cm