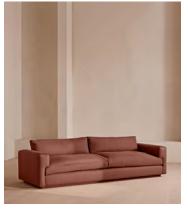

# Mossley Four Seater Sofa, Linen, Sienna

€6,250 Regular price €5,313 Member price

With a low height and deep seat, our Mossley four-seater sofa offers a more laidback aesthetic to your living room, while recreating the mood of Soho House Room with its 1970s-inspired design. Upholstered in linen, it features feather-wrapped foam cushions for further comfort when kicking back and relaxing or socialising with friends.

### **Details**

Arm height: 59cm

**Assembly required**: No **Composition**: 100% Linen

Fabric: Linen Feet: Oak

Filling: Feather and foam
Frame: Birch and beech
Removable cushions: Yes
Removable legs: No

Seat depth: 63cm Seat height: 47cm Seat width: 224cm