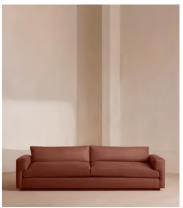

# Mossley Four Seater Sofa, Linen, Sienna

€6,250 Regular price €5,313 Member price

With a low height and deep seat, our Mossley four-seater sofa offers a more laidback aesthetic to your living room, while recreating the mood of Soho House Room with its 1970s-inspired design. Upholstered in linen, it features feather-wrapped foam cushions for further comfort when kicking back and relaxing or socialising with friends.

### **Details**

Arm height: 59cm

**Assembly required**: No **Composition**: 100% Linen

Fabric: Linen Feet: Oak

Filling: Feather and foam
Frame: Birch and beech
Removable cushions: Yes
Removable legs: No

Seat depth: 63cm Seat height: 47cm Seat width: 224cm