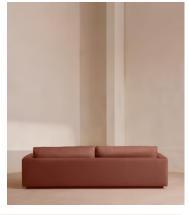

# Mossley Four Seater Sofa, Linen, Sienna

€6,250 Regular price €5,313 Member price

With a low height and deep seat, our Mossley four-seater sofa offers a more laidback aesthetic to your living room, while recreating the mood of Soho House Room with its 1970s-inspired design. Upholstered in linen, it features feather-wrapped foam cushions for further comfort when kicking back and relaxing or socialising with friends.

### **Details**

Arm height: 59cm

**Assembly required**: No **Composition**: 100% Linen

Fabric: Linen Feet: Oak

Filling: Feather and foam
Frame: Birch and beech
Removable cushions: Yes
Removable legs: No

Seat depth: 63cm Seat height: 47cm Seat width: 224cm