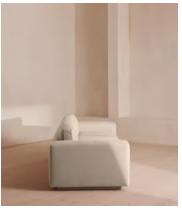

### **Details**

Arm height: 59cm

Assembly required: No Composition: 100% Linen

Fabric: Linen Feet: Oak

Filling: Feather and foam
Frame: Birch and beech
Removable cushions: Yes
Removable legs: No
Seat depth: 63cm