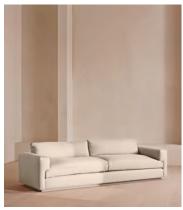

# Mossley Four Seater Sofa, Linen, Bisque

€6,200 Regular price €5,270 Member price

With a low height and deep seat, our Mossley four-seater sofa offers a more laidback aesthetic to your living room, while recreating the mood of Soho House Room with its 1970s-inspired design. Upholstered in linen, it features feather-wrapped foam cushions for further comfort when kicking back and relaxing or socialising with friends.