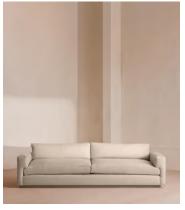

# Mossley Four Seater Sofa, Linen, Bisque

€6,200 Regular price €5,270 Member price

With a low height and deep seat, our Mossley four-seater sofa offers a more laidback aesthetic to your living room, while recreating the mood of Soho House Room with its 1970s-inspired design. Upholstered in linen, it features feather-wrapped foam cushions for further comfort when kicking back and relaxing or socialising with friends.