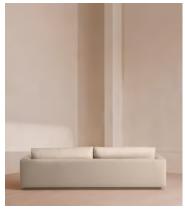

### Available in 2 sizes

Three Seater Sofa  $(H75 \times W233 \times D97cm / H30 \times W92 \times D38")$  Four Seater Sofa  $(H75 \times W268 \times D97cm / H30 \times W106 \times D38")$