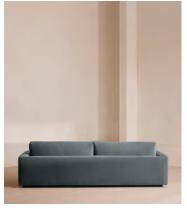

### **Dimensions**

Dimensions: H75 x W268 x D97cm / H30 x W106 x D38"

**Weight:** 120kg / 264.6lbs

Packaged dimensions: H90 x W280 x D100cm / H35.4 x W110.2 x

D39.4

Packaged weight: 120kg / 264.6lbs