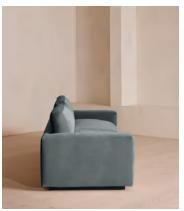

### **Details**

Arm height: 59cm

Assembly required: No

Composition: 85% Cotton, 15% Polyester (100% Cotton Pile)

Fabric: Velvet
Feet: Oak

Filling: Feather and foam
Frame: Birch and beech
Removable cushions: Yes
Removable legs: No
Seat depth: 63cm
Seat height: 47cm
Seat width: 224cm