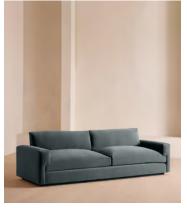

# Mossley Four Seater Sofa, Velvet, Grey Blue

€5,850 Regular price €4,973 Member price

With a low height and deep seat, our Mossley four-seater sofa offers a more laidback aesthetic to your living room, while recreating the mood of Soho House Room with its 1970s-inspired design. Upholstered in rich velvet, it features feather-wrapped foam cushions for further comfort when kicking back and relaxing or socialising with friends.