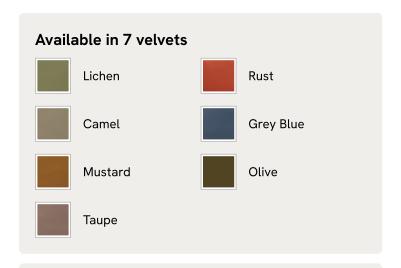

# Mossley Four Seater Sofa, Velvet, Grey Blue

€5,850 Regular price €4,973 Member price

With a low height and deep seat, our Mossley four-seater sofa offers a more laidback aesthetic to your living room, while recreating the mood of Soho House Room with its 1970s-inspired design. Upholstered in rich velvet, it features feather-wrapped foam cushions for further comfort when kicking back and relaxing or socialising with friends.