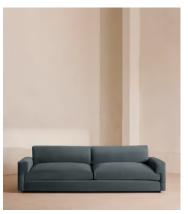

# Mossley Four Seater Sofa, Velvet, Grey Blue

€5,850 Regular price €4,973 Member price

With a low height and deep seat, our Mossley four-seater sofa offers a more laidback aesthetic to your living room, while recreating the mood of Soho House Room with its 1970s-inspired design. Upholstered in rich velvet, it features feather-wrapped foam cushions for further comfort when kicking back and relaxing or socialising with friends.