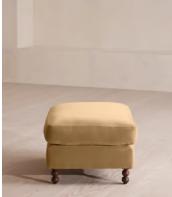

# Audrey Rectangle Ottoman, Velvet, Camel

€1,300 Regular price €1,105 Member price

Inspired by the comfy, vintage interiors of Babington House in Somerset, our Audrey rectangular ottoman has been handcrafted in the UK with rich velvet upholstery and a feather-wrapped foam seat cushion. Resting on solid wood bobbin legs, pair it with the Audrey loveseat and sofa for a coordinated living room scheme.

### Dimensions

Dimensions: H49 x W80 x D60cm / H19 x W31 x D24" Weight: 23kg / 50.7lbs Packaged dimensions: H54 x W85 x D65cm / H21.3 x W33.5 x D25.6" Packaged weight: 23kg / 50.7lbs

### Details

Assembly required: No Composition: 85% Cotton, 15% Polyester (100% Cotton Pile) Fabric: Velvet Frame: Engineered hardwood Removable cushions: No Removable legs: Yes Seat height: 49cm Care instructions: Professional upholstery cleaning