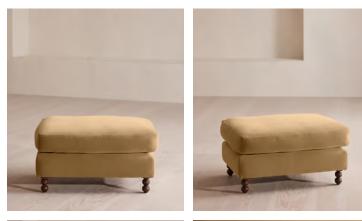

# Audrey Rectangle Ottoman, Velvet, Camel

€1,300 Regular price €1,105 Member price

Inspired by the comfy, vintage interiors of Babington House in Somerset, our Audrey rectangular ottoman has been handcrafted in the UK with rich velvet upholstery and a feather-wrapped foam seat cushion. Resting on solid wood bobbin legs, pair it with the Audrey loveseat and sofa for a coordinated living room scheme.

### Dimensions

Dimensions: H49 x W80 x D60cm / H19 x W31 x D24" Weight: 23kg / 50.7lbs Packaged dimensions: H54 x W85 x D65cm / H21.3 x W33.5 x D25.6" Packaged weight: 23kg / 50.7lbs

### Details

Assembly required: No Composition: 85% Cotton, 15% Polyester (100% Cotton Pile) Fabric: Velvet Frame: Engineered hardwood Removable cushions: No Removable legs: Yes Seat height: 49cm Care instructions: Professional upholstery cleaning