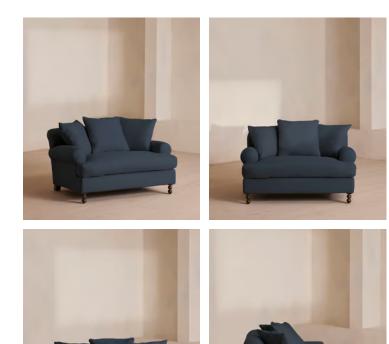

# Audrey Loveseat, Linen, Prussian Blue

The Audrey loveseat is our take on a classic English scroll arm, where traditional tapered arms are combined with a relaxed pitch and deep sit. Handmade in the UK by skilled craftsmen, it's upholstered in natural linen with oversized feather-wrapped cushions echoing the homely interiors of Babington House in Somerset. Add to your living room or seating area to bring a taste of our countryside retreat into your own home.

#### Dimensions

Dimensions: H76 x W132 x D105cm / H30 x W52 x D41" Weight: 46kg / 101.4lbs Packaged dimensions: H81 x W137 x D110cm / H31.9 x W53.9 x D43.3" Packaged weight: 46kg / 101.4lbs

#### Details

Arm height: 60cm Assembly required: No Composition: 100% Linen Fabric: Linen Feet: Birch Filling: Feather and foam Frame: Engineered hardwood Removable cushions: Yes Removable legs: Yes Seat depth: 73cm Seat height: 51cm Seat width: 90cm Care instructions: Professional upholstery cleaning