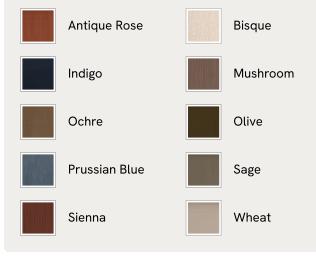

e in the UK by skilled craftsmen, it's upholstered in natural linen with oversized feather-wrapped cushions echoing the homely interiors of Babington House in Somerset. Add to your living room or seating area to bring a taste of our countryside retreat into your own home.

#### Dimensions

Dimensions: H76 x W132 x D105cm / H30 x W52 x D41" Weight: 46kg / 101.4lbs Packaged dimensions: H81 x W137 x D110cm / H31.9 x W53.9 x D43.3" Packaged weight: 46kg / 101.4lbs

#### Details

Arm height: 60cm Assembly required: No Composition: 100% Linen Fabric: Linen Feet: Birch Filling: Feather and foam Frame: Engineered hardwood Removable cushions: Yes Removable legs: Yes Seat depth: 73cm Seat height: 51cm Seat width: 90cm Care instructions: Professional upholstery cleaning

#### Available in 10 linens



## SOHO HOME