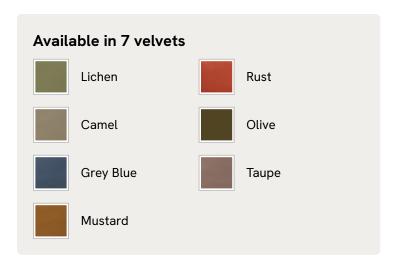

by skilled craftsmen, it's upholstered in natural linen with oversized feather-wrapped cushions echoing the homely interiors of Babington House in Somerset. Add to your living room or seating area to bring a taste of our countryside retreat into your own home.

### **Dimensions**

Dimensions: H76 x W132 x D105cm / H30 x W52 x D41"

Weight: 46kg / 101.4lbs

**Packaged dimensions:** H81 x W137 x D110cm / H31.9 x W53.9 x D43.3"

Packaged weight: 46kg / 101.4lbs

### **Details**

Arm height: 60cm

Assembly required: No Composition: 100% Linen

Fabric: Linen
Feet: Birch

**Filling**: Feather and foam **Frame**: Engineered hardwood

Removable cushions: Yes
Removable legs: Yes

Seat depth: 73cm
Seat height: 51cm
Seat width: 90cm

Care instructions: Professional upholstery cleaning

# SOHO HOME