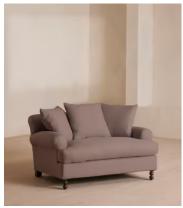

# Audrey Loveseat, Linen, Mushroom

€3,900 Regular price €3,315 Member price

The Audrey loveseat is our take on a classic English scroll arm, where traditional tapered arms are combined with a relaxed pitch and deep sit. Handmade in the UK by skilled craftsmen, it's upholstered in natural linen with oversized feather-wrapped cushions echoing the homely interiors of Babington House in Somerset. Add to your living room or seating area to bring a taste of our countryside retreat into your own home.