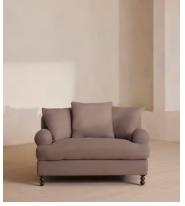

# Audrey Loveseat, Linen, Mushroom

€3,900 Regular price €3,315 Member price

The Audrey loveseat is our take on a classic English scroll arm, where traditional tapered arms are combined with a relaxed pitch and deep sit. Handmade in the UK by skilled craftsmen, it's upholstered in natural linen with oversized feather-wrapped cushions echoing the homely interiors of Babington House in Somerset. Add to your living room or seating area to bring a taste of our countryside retreat into your own home.