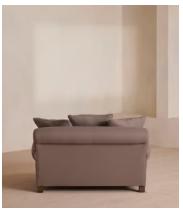

# Audrey Loveseat, Linen, Mushroom

€3,900 Regular price €3,315 Member price

The Audrey loveseat is our take on a classic English scroll arm, where traditional tapered arms are combined with a relaxed pitch and deep sit. Handmade in the UK by skilled craftsmen, it's upholstered in natural linen with oversized feather-wrapped cushions echoing the homely interiors of Babington House in Somerset. Add to your living room or seating area to bring a taste of our countryside retreat into your own home.