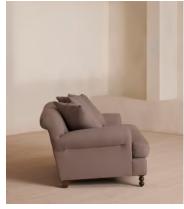

# Audrey Loveseat, Linen, Mushroom

€3,900 Regular price €3,315 Member price

The Audrey loveseat is our take on a classic English scroll arm, where traditional tapered arms are combined with a relaxed pitch and deep sit. Handmade in the UK by skilled craftsmen, it's upholstered in natural linen with oversized feather-wrapped cushions echoing the homely interiors of Babington House in Somerset. Add to your living room or seating area to bring a taste of our countryside retreat into your own home.