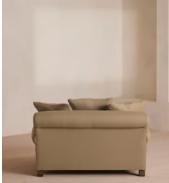

# Audrey Loveseat, Linen, Wheat

€3,900 Regular price €3,315 Member price

The Audrey loveseat is our take on a classic English scroll arm, where traditional tapered arms are combined with a relaxed pitch and deep sit. Handmade in the UK by skilled craftsmen, it's upholstered in natural linen with oversized feather-wrapped cushions echoing the homely interiors of Babington House in Somerset. Add to your living room or seating area to bring a taste of our countryside retreat into your own home.

#### Dimensions

Dimensions: H76 x W132 x D105cm / H30 x W52 x D41" Weight: 46kg / 101.4lbs Packaged dimensions: H81 x W137 x D110cm / H31.9 x W53.9 x D43.3" Packaged weight: 46kg / 101.4lbs

#### Details

Arm height: 60cm Assembly required: No Composition: 100% Linen Fabric: Linen Feet: Birch Filling: Feather and foam Frame: Engineered hardwood Removable cushions: Yes Removable legs: Yes Seat depth: 73cm Seat height: 51cm Seat width: 90cm Care instructions: Professional upholstery cleaning