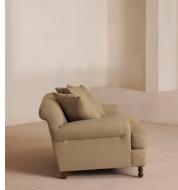

# Audrey Loveseat, Linen, Wheat

€3,900 Regular price €3,315 Member price

The Audrey loveseat is our take on a classic English scroll arm, where traditional tapered arms are combined with a relaxed pitch and deep sit. Handmade in the UK by skilled craftsmen, it's upholstered in natural linen with oversized feather-wrapped cushions echoing the homely interiors of Babington House in Somerset. Add to your living room or seating area to bring a taste of our countryside retreat into your own home.

#### Dimensions

Dimensions: H76 x W132 x D105cm / H30 x W52 x D41" Weight: 46kg / 101.4lbs Packaged dimensions: H81 x W137 x D110cm / H31.9 x W53.9 x D43.3" Packaged weight: 46kg / 101.4lbs

#### Details

Arm height: 60cm Assembly required: No Composition: 100% Linen Fabric: Linen Feet: Birch Filling: Feather and foam Frame: Engineered hardwood Removable cushions: Yes Removable legs: Yes Seat depth: 73cm Seat height: 51cm Seat width: 90cm Care instructions: Professional upholstery cleaning