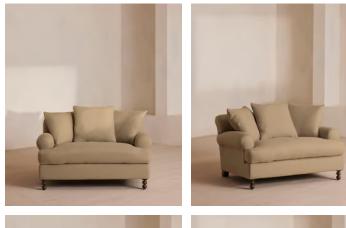

# Audrey Loveseat, Linen, Wheat

€3,900 Regular price €3,315 Member price

The Audrey loveseat is our take on a classic English scroll arm, where traditional tapered arms are combined with a relaxed pitch and deep sit. Handmade in the UK by skilled craftsmen, it's upholstered in natural linen with oversized feather-wrapped cushions echoing the homely interiors of Babington House in Somerset. Add to your living room or seating area to bring a taste of our countryside retreat into your own home.

#### Dimensions

Dimensions: H76 x W132 x D105cm / H30 x W52 x D41" Weight: 46kg / 101.4lbs Packaged dimensions: H81 x W137 x D110cm / H31.9 x W53.9 x D43.3" Packaged weight: 46kg / 101.4lbs

#### Details

Arm height: 60cm Assembly required: No Composition: 100% Linen Fabric: Linen Feet: Birch Filling: Feather and foam Frame: Engineered hardwood Removable cushions: Yes Removable legs: Yes Seat depth: 73cm Seat height: 51cm Seat width: 90cm Care instructions: Professional upholstery cleaning