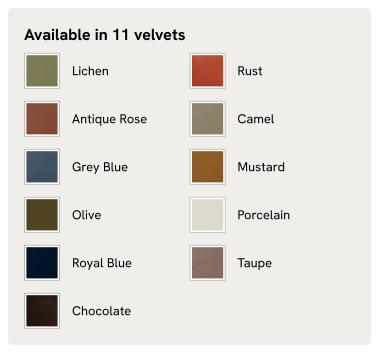

ed craftsmen, it's upholstered in natural linen with oversized feather-wrapped cushions echoing the homely interiors of Babington House in Somerset. Add to your living room or seating area to bring a taste of our countryside retreat into your own home.

#### Dimensions

Dimensions: H76 x W132 x D105cm / H30 x W52 x D41" Weight: 46kg / 101.4lbs Packaged dimensions: H81 x W137 x D110cm / H31.9 x W53.9 x D43.3" Packaged weight: 46kg / 101.4lbs

#### Details

Arm height: 60cm Assembly required: No Composition: 100% Linen Fabric: Linen Feet: Birch Filling: Feather and foam Frame: Engineered hardwood Removable cushions: Yes Removable legs: Yes Seat depth: 73cm Seat height: 51cm Seat width: 90cm Care instructions: Professional upholstery cleaning





#### Available in 10 linens



## SOHO HOME