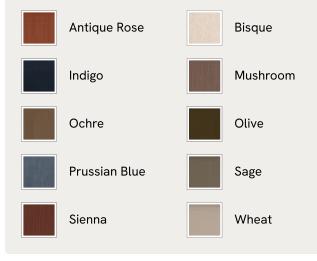

the UK by skilled craftsmen, it's upholstered in natural linen with oversized feather-wrapped cushions echoing the homely interiors of Babington House in Somerset. Add to your living room or seating area to bring a taste of our countryside retreat into your own home.

#### Dimensions

Dimensions: H76 x W132 x D105cm / H30 x W52 x D41" Weight: 46kg / 101.4lbs Packaged dimensions: H81 x W137 x D110cm / H31.9 x W53.9 x D43.3" Packaged weight: 46kg / 101.4lbs

#### Details

Arm height: 60cm Assembly required: No Composition: 100% Linen Fabric: Linen Feet: Birch Filling: Feather and foam Frame: Engineered hardwood Removable cushions: Yes Removable legs: Yes Seat depth: 73cm Seat height: 51cm Seat width: 90cm Care instructions: Professional upholstery cleaning





#### Available in 10 linens



## SOHO HOME