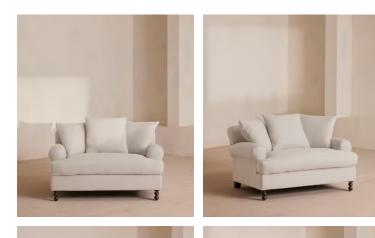

# Audrey Loveseat, Linen, Bisque

€3,850 Regular price €3,273 Member price

The Audrey loveseat is our take on a classic English scroll arm, where traditional tapered arms are combined with a relaxed pitch and deep sit. Handmade in the UK by skilled craftsmen, it's upholstered in natural linen with oversized feather-wrapped cushions echoing the homely interiors of Babington House in Somerset. Add to your living room or seating area to bring a taste of our countryside retreat into your own home.

### Dimensions

Product dimensions: H76 x W132 x D105cm / H30 x W52 x D41" Product weight: 46kg / 101.4lbs

Packaged or boxed dimensions: H81 x W137 x D110cm / H31.9 x W53.9 x D43.3"

Packaged or boxed weight: 46kg / 101.4lbs

#### Details

Arm height: 60cm Assembly required: No Care instructions: Professional upholstery cleaning Composition: 100% Linen Fabric: Linen Feet: Birch Filling: Feather and foam Frame: Engineered hardwood Removable cushions: Yes Removable legs: Yes Seat depth: 73cm Seat height: 51cm Seat width: 90cm