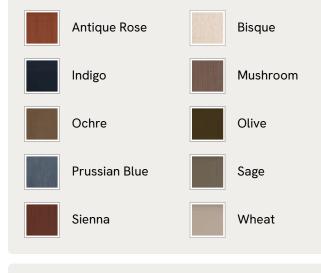

upholstered in natural linen with oversized feather-wrapped cushions echoing the homely interiors of Babington House in Somerset. Add to your living room or seating area to bring a taste of our countryside retreat into your own home.

### Dimensions

Product dimensions: H76 x W132 x D105cm / H30 x W52 x D41" Product weight: 46kg / 101.4lbs

Packaged or boxed dimensions: H81 x W137 x D110cm / H31.9 x W53.9 x D43.3"

Packaged or boxed weight: 46kg / 101.4lbs

#### Details

Arm height: 60cm Assembly required: No Care instructions: Professional upholstery cleaning Composition: 100% Linen Fabric: Linen Feet: Birch Filling: Feather and foam Frame: Engineered hardwood Removable cushions: Yes Removable legs: Yes Seat depth: 73cm Seat height: 51cm Seat width: 90cm





#### Available in 10 linens



#### Available in 4 velvets





Camel