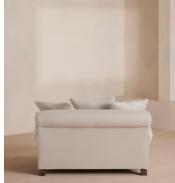

# Audrey Loveseat, Linen, Bisque

€3,850 Regular price €3,273 Member price

The Audrey loveseat is our take on a classic English scroll arm, where traditional tapered arms are combined with a relaxed pitch and deep sit. Handmade in the UK by skilled craftsmen, it's upholstered in natural linen with oversized feather-wrapped cushions echoing the homely interiors of Babington House in Somerset. Add to your living room or seating area to bring a taste of our countryside retreat into your own home.