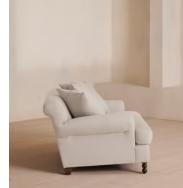

# Audrey Loveseat, Linen, Bisque

€3,850 Regular price €3,273 Member price

The Audrey loveseat is our take on a classic English scroll arm, where traditional tapered arms are combined with a relaxed pitch and deep sit. Handmade in the UK by skilled craftsmen, it's upholstered in natural linen with oversized feather-wrapped cushions echoing the homely interiors of Babington House in Somerset. Add to your living room or seating area to bring a taste of our countryside retreat into your own home.