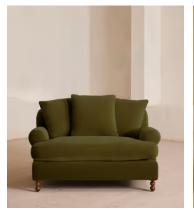

# Audrey Loveseat, Velvet, Olive

€3,500 Regular price €2,975 Member price

The Audrey loveseat is our take on a classic English scroll arm, where traditional tapered arms are combined with a relaxed pitch and deep sit. Handmade in the UK by skilled craftsmen, it's upholstered in rich velvet with oversized feather-wrapped cushions echoing the the homely and comforting interiors of Babington House in Somerset. Add to your living room or seating area to bring a taste of our countryside retreat into your own home.