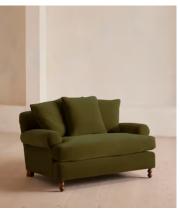

# Audrey Loveseat, Velvet, Olive

€3,500 Regular price €2,975 Member price

The Audrey loveseat is our take on a classic English scroll arm, where traditional tapered arms are combined with a relaxed pitch and deep sit. Handmade in the UK by skilled craftsmen, it's upholstered in rich velvet with oversized feather-wrapped cushions echoing the the homely and comforting interiors of Babington House in Somerset. Add to your living room or seating area to bring a taste of our countryside retreat into your own home.