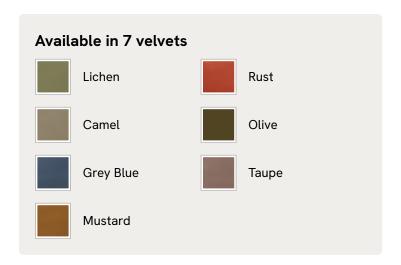

# Audrey Loveseat, Velvet, Olive

€3,500 Regular price €2,975 Member price

The Audrey loveseat is our take on a classic English scroll arm, where traditional tapered arms are combined with a relaxed pitch and deep sit. Handmade in the UK by skilled craftsmen, it's upholstered in rich velvet with oversized feather-wrapped cushions echoing the the homely and comforting interiors of Babington House in Somerset. Add to your living room or seating area to bring a taste of our countryside retreat into your own home.