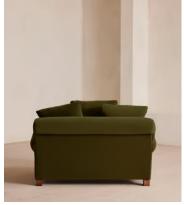

# Audrey Loveseat, Velvet, Olive

€3,500 Regular price €2,975 Member price

The Audrey loveseat is our take on a classic English scroll arm, where traditional tapered arms are combined with a relaxed pitch and deep sit. Handmade in the UK by skilled craftsmen, it's upholstered in rich velvet with oversized feather-wrapped cushions echoing the the homely and comforting interiors of Babington House in Somerset. Add to your living room or seating area to bring a taste of our countryside retreat into your own home.