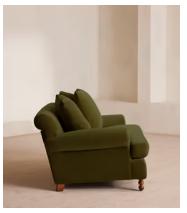

# Audrey Loveseat, Velvet, Olive

€3,500 Regular price €2,975 Member price

The Audrey loveseat is our take on a classic English scroll arm, where traditional tapered arms are combined with a relaxed pitch and deep sit. Handmade in the UK by skilled craftsmen, it's upholstered in rich velvet with oversized feather-wrapped cushions echoing the the homely and comforting interiors of Babington House in Somerset. Add to your living room or seating area to bring a taste of our countryside retreat into your own home.