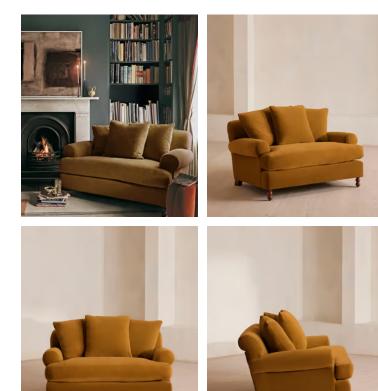

# Audrey Loveseat, Velvet, Mustard

€3,500 Regular price €2,975 Member price

The Audrey loveseat is our take on a classic English scroll arm, where traditional tapered arms are combined with a relaxed pitch and deep sit. Handmade in the UK by skilled craftsmen, it's upholstered in rich velvet with oversized feather-wrapped cushions echoing the the homely and comforting interiors of Babington House in Somerset. Add to your living room or seating area to bring a taste of our countryside retreat into your own home.

### Dimensions

Dimensions: H76 x W132 x D105cm / H30 x W52 x D41" Weight: 46kg / 101.4lbs Packaged dimensions: H81 x W137 x D110cm / H31.9 x W53.9 x D43.3" Packaged weight: 46kg / 101.4lbs

### Details

Arm height: 60cm Assembly required: No Composition: 85% Cotton, 15% Polyester (100% Cotton Pile) Fabric: Velvet Feet: Birch Filling: Feather and foam Frame: Engineered hardwood Removable cushions: Yes Removable legs: Yes Seat depth: 73cm Seat height: 51cm Seat width: 90cm Care instructions: Professional upholstery cleaning