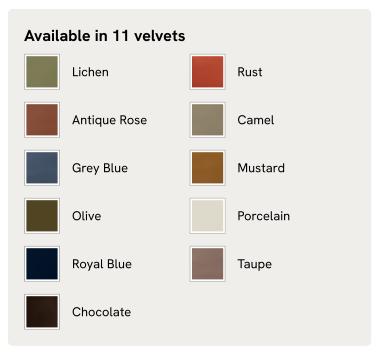

, it's upholstered in rich velvet with oversized feather-wrapped cushions echoing the the homely and comforting interiors of Babington House in Somerset. Add to your living room or seating area to bring a taste of our countryside retreat into your own home.

## Dimensions

Dimensions: H76 x W132 x D105cm / H30 x W52 x D41" Weight: 46kg / 101.4lbs Packaged dimensions: H81 x W137 x D110cm / H31.9 x W53.9 x D43.3" Packaged weight: 46kg / 101.4lbs

## Details

Arm height: 60cm Assembly required: No Composition: 85% Cotton, 15% Polyester (100% Cotton Pile) Fabric: Velvet Feet: Birch Filling: Feather and foam Frame: Engineered hardwood Removable cushions: Yes Removable legs: Yes Seat depth: 73cm Seat height: 51cm Seat width: 90cm Care instructions: Professional upholstery cleaning

# SOHO HOME