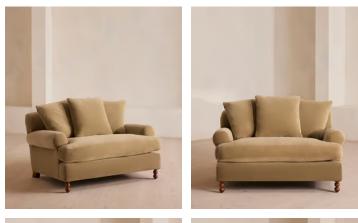

# Audrey Loveseat, Velvet, Camel

€3,500 Regular price €2,975 Member price

The Audrey loveseat is our take on a classic English scroll arm, where traditional tapered arms are combined with a relaxed pitch and deep sit. Handmade in the UK by skilled craftsmen, it's upholstered in rich velvet with oversized feather-wrapped cushions echoing the the homely and comforting interiors of Babington House in Somerset. Add to your living room or seating area to bring a taste of our countryside retreat into your own home.