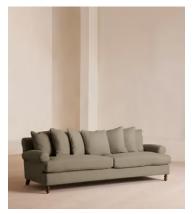

# Audrey Four Seater Sofa, Linen, Sage

€5,650 Regular price €4,803 Member price

The Audrey sofa is our take on a classic English scroll arm, where traditional tapered arms are combined with a relaxed pitch and deep sit. Handmade in the UK by skilled craftsmen, it's upholstered in natural linen with oversized feather-wrapped cushions echoing the homely interiors of Babington House in Somerset. Add to your living room or seating area to bring a taste of our countryside retreat into your own home.