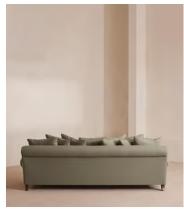

# Audrey Four Seater Sofa, Linen, Sage

€5,650 Regular price €4,803 Member price

The Audrey sofa is our take on a classic English scroll arm, where traditional tapered arms are combined with a relaxed pitch and deep sit. Handmade in the UK by skilled craftsmen, it's upholstered in natural linen with oversized feather-wrapped cushions echoing the homely interiors of Babington House in Somerset. Add to your living room or seating area to bring a taste of our countryside retreat into your own home.