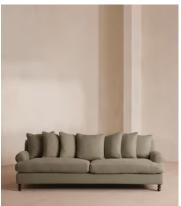

# Audrey Four Seater Sofa, Linen, Sage

€5,650 Regular price €4,803 Member price

The Audrey sofa is our take on a classic English scroll arm, where traditional tapered arms are combined with a relaxed pitch and deep sit. Handmade in the UK by skilled craftsmen, it's upholstered in natural linen with oversized feather-wrapped cushions echoing the homely interiors of Babington House in Somerset. Add to your living room or seating area to bring a taste of our countryside retreat into your own home.