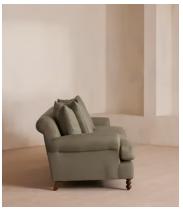

# Audrey Four Seater Sofa, Linen, Sage

€5,650 Regular price €4,803 Member price

The Audrey sofa is our take on a classic English scroll arm, where traditional tapered arms are combined with a relaxed pitch and deep sit. Handmade in the UK by skilled craftsmen, it's upholstered in natural linen with oversized feather-wrapped cushions echoing the homely interiors of Babington House in Somerset. Add to your living room or seating area to bring a taste of our countryside retreat into your own home.

### **Details**

Arm height: 60cm

Assembly required: No Composition: 100% Linen

Fabric: Linen
Feet: Birch

Filling: Feather and foam

Frame: Engineered hardwood

Removable cushions: Yes
Removable legs: Yes

Seat depth: 73cm