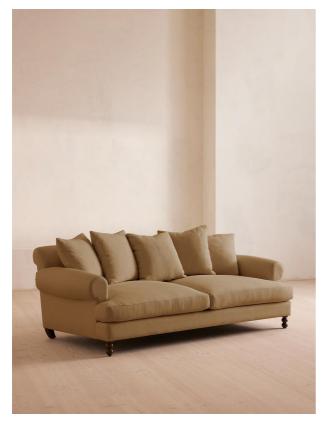

# Audrey Four Seater Sofa, Linen, Wheat

€5,700 Regular

€4,845 Membership

### Product details

The Audrey sofa is our take on a classic English scroll arm, where traditional tapered arms are combined with a relaxed pitch and deep sit. Handmade in the UK by skilled craftsmen, it's upholstered in natural linen with oversized feather-wrapped cushions echoing the homely interiors of Babington House in Somerset. Add to your living room or seating area to bring a taste of our countryside retreat into your own home.

#### **Dimensions**

Product dimensions: H76 x W242 x D105cm / H30 x W95 x D41"

Product weight: 78kg / 172lbs

Packaged or boxed dimensions: H81 x W247 x D110cm

/ H31.9 x W97.2 x D43.3"

Packaged or boxed weight: 78kg / 172lbs

## **Details**

Arm height: 60cm Assembly required: No

Care instructions: Professional upholstery

cleaning

Composition: 100% Linen

Fabric: Linen Feet: Birch

Filling: Feather and foam
Frame: Engineered hardwood
Removable cushions: Yes
Removable legs: Yes
Seat depth: 73cm

Seat height: 51cm Seat width: 200cm