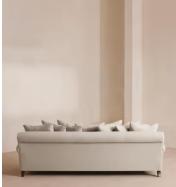

# Audrey Four Seater Sofa, Linen, Bisque

€5,600 Regular price €4,760 Member price

The Audrey sofa is our take on a classic English scroll arm, where traditional tapered arms are combined with a relaxed pitch and deep sit. Handmade in the UK by skilled craftsmen, it's upholstered in natural linen with oversized feather-wrapped cushions echoing the homely interiors of Babington House in Somerset. Add to your living room or seating area to bring a taste of our countryside retreat into your own home.

## Details

Arm height: 60cm Assembly required: No Care instructions: Professional upholstery cleaning Composition: 100% Linen Fabric: Linen Feet: Birch Filling: Feather and foam Frame: Engineered hardwood Removable cushions: Yes Removable legs: Yes Seat depth: 73cm Seat height: 51cm Seat width: 200cm