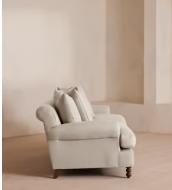

# Audrey Four Seater Sofa, Linen, Bisque

€5,600 Regular price €4,760 Member price

The Audrey sofa is our take on a classic English scroll arm, where traditional tapered arms are combined with a relaxed pitch and deep sit. Handmade in the UK by skilled craftsmen, it's upholstered in natural linen with oversized feather-wrapped cushions echoing the homely interiors of Babington House in Somerset. Add to your living room or seating area to bring a taste of our countryside retreat into your own home.

## Details

Arm height: 60cm Assembly required: No Care instructions: Professional upholstery cleaning Composition: 100% Linen Fabric: Linen Feet: Birch Filling: Feather and foam Frame: Engineered hardwood Removable cushions: Yes Removable legs: Yes Seat depth: 73cm Seat height: 51cm Seat width: 200cm