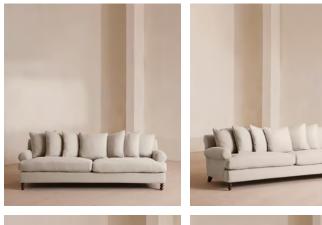

# Audrey Four Seater Sofa, Linen, Bisque

€5,600 Regular price €4,760 Member price

The Audrey sofa is our take on a classic English scroll arm, where traditional tapered arms are combined with a relaxed pitch and deep sit. Handmade in the UK by skilled craftsmen, it's upholstered in natural linen with oversized feather-wrapped cushions echoing the homely interiors of Babington House in Somerset. Add to your living room or seating area to bring a taste of our countryside retreat into your own home.

## Details

Arm height: 60cm Assembly required: No Care instructions: Professional upholstery cleaning Composition: 100% Linen Fabric: Linen Feet: Birch Filling: Feather and foam Frame: Engineered hardwood Removable cushions: Yes Removable legs: Yes Seat depth: 73cm Seat height: 51cm Seat width: 200cm