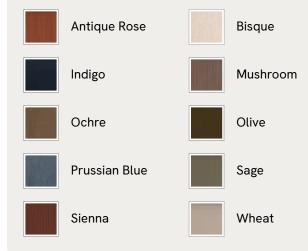

# SOHO HOME







### Available in 10 linens



#### Available in 6 velvets







Mustard



Rust

# Audrey Four Seater Sofa, Linen, Bisque

€5,600 Regular price €4,760 Member price

The Audrey sofa is our take on a classic English scroll arm, where traditional tapered arms are combined with a relaxed pitch and deep sit. Handmade in the UK by skilled craftsmen, it's upholstered in natural linen with oversized feather-wrapped cushions echoing the homely interiors of Babington House in Somerset. Add to your living room or seating area to bring a taste of our countryside retreat into your own home.

## Dimensions

Product dimensions: H76 x W242 x D105cm / H30 x W95 x D41"

Product weight: 78kg / 172lbs

Packaged or boxed dimensions: H81 x W247 x D110cm / H31.9 x W97.2 x D43.3"

Packaged or boxed weight: 78kg / 172lbs

## Details

Arm he