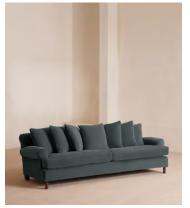

# Audrey Four Seater Sofa, Velvet, Grey Blue

€5,300 Regular price €4,505 Member price

The Audrey sofa is our take on a classic English scroll arm, where traditional tapered arms are combined with a relaxed pitch and deep sit. Handmade in the UK by skilled craftsmen, it's upholstered in rich velvet with oversized feather-wrapped cushions echoing the homely interiors of Babington House in Somerset. Add to your living room or seating area to bring a taste of our countryside retreat into your own home.