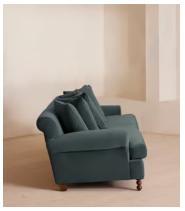

# Audrey Four Seater Sofa, Velvet, Grey Blue

€5,300 Regular price €4,505 Member price

The Audrey sofa is our take on a classic English scroll arm, where traditional tapered arms are combined with a relaxed pitch and deep sit. Handmade in the UK by skilled craftsmen, it's upholstered in rich velvet with oversized feather-wrapped cushions echoing the homely interiors of Babington House in Somerset. Add to your living room or seating area to bring a taste of our countryside retreat into your own home.

### **Details**

Arm height: 60cm

Assembly required: No

Composition: 85% Cotton, 15% Polyester (100% Cotton Pile)

Fabric: Velvet
Feet: Birch

Filling: Feather and foam

Frame : Engineered hardwood

Removable cushions: Yes