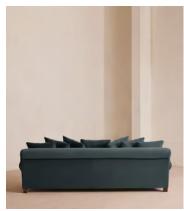

# Audrey Four Seater Sofa, Velvet, Grey Blue

€5,300 Regular price €4,505 Member price

The Audrey sofa is our take on a classic English scroll arm, where traditional tapered arms are combined with a relaxed pitch and deep sit. Handmade in the UK by skilled craftsmen, it's upholstered in rich velvet with oversized feather-wrapped cushions echoing the homely interiors of Babington House in Somerset. Add to your living room or seating area to bring a taste of our countryside retreat into your own home.