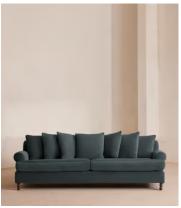

# Audrey Four Seater Sofa, Velvet, Grey Blue

€5,300 Regular price €4,505 Member price

The Audrey sofa is our take on a classic English scroll arm, where traditional tapered arms are combined with a relaxed pitch and deep sit. Handmade in the UK by skilled craftsmen, it's upholstered in rich velvet with oversized feather-wrapped cushions echoing the homely interiors of Babington House in Somerset. Add to your living room or seating area to bring a taste of our countryside retreat into your own home.