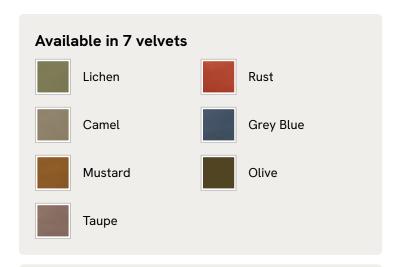

# Audrey Four Seater Sofa, Velvet, Olive

€5,050 Regular price €4,293 Member price

The Audrey sofa is our take on a classic English scroll arm, where traditional tapered arms are combined with a relaxed pitch and deep sit. Handmade in the UK by skilled craftsmen, it's upholstered in rich velvet with oversized feather-wrapped cushions echoing the homely interiors of Babington House in Somerset. Add to your living room or seating area to bring a taste of our countryside retreat into your own home.