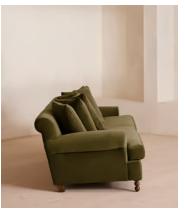

# Audrey Four Seater Sofa, Velvet, Olive

€5,050 Regular price €4,293 Member price

The Audrey sofa is our take on a classic English scroll arm, where traditional tapered arms are combined with a relaxed pitch and deep sit. Handmade in the UK by skilled craftsmen, it's upholstered in rich velvet with oversized feather-wrapped cushions echoing the homely interiors of Babington House in Somerset. Add to your living room or seating area to bring a taste of our countryside retreat into your own home.

### **Details**

Arm height: 60cm

Assembly required: No

Composition: 85% Cotton, 15% Polyester (100% Cotton Pile)

Fabric: Velvet
Feet: Birch

Filling: Feather and foam

Frame: Engineered hardwood
Removable cushions: Yes