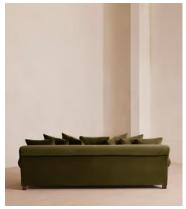

# Audrey Four Seater Sofa, Velvet, Olive

€5,050 Regular price €4,293 Member price

The Audrey sofa is our take on a classic English scroll arm, where traditional tapered arms are combined with a relaxed pitch and deep sit. Handmade in the UK by skilled craftsmen, it's upholstered in rich velvet with oversized feather-wrapped cushions echoing the homely interiors of Babington House in Somerset. Add to your living room or seating area to bring a taste of our countryside retreat into your own home.

### **Details**

Arm height: 60cm

Assembly required: No

Composition: 85% Cotton, 15% Polyester (100% Cotton Pile)

Fabric: Velvet
Feet: Birch

Filling: Feather and foam

Frame: Engineered hardwood
Removable cushions: Yes