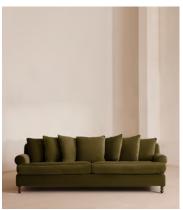

# Audrey Four Seater Sofa, Velvet, Olive

€5,050 Regular price €4,293 Member price

The Audrey sofa is our take on a classic English scroll arm, where traditional tapered arms are combined with a relaxed pitch and deep sit. Handmade in the UK by skilled craftsmen, it's upholstered in rich velvet with oversized feather-wrapped cushions echoing the homely interiors of Babington House in Somerset. Add to your living room or seating area to bring a taste of our countryside retreat into your own home.

### **Details**

Arm height: 60cm

Assembly required: No

Composition: 85% Cotton, 15% Polyester (100% Cotton Pile)

Fabric: Velvet
Feet: Birch

Filling: Feather and foam

Frame: Engineered hardwood
Removable cushions: Yes