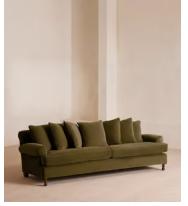

# Audrey Four Seater Sofa, Velvet, Olive

€5,050 Regular price €4,293 Member price

The Audrey sofa is our take on a classic English scroll arm, where traditional tapered arms are combined with a relaxed pitch and deep sit. Handmade in the UK by skilled craftsmen, it's upholstered in rich velvet with oversized feather-wrapped cushions echoing the homely interiors of Babington House in Somerset. Add to your living room or seating area to bring a taste of our countryside retreat into your own home.

### **Details**

Arm height: 60cm

Assembly required: No

Composition: 85% Cotton, 15% Polyester (100% Cotton Pile)

Fabric: Velvet
Feet: Birch

Filling: Feather and foam

Frame: Engineered hardwood
Removable cushions: Yes