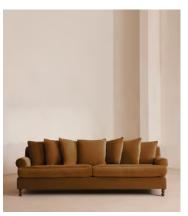

# Audrey Four Seater Sofa, Velvet, Mustard

€5,050 Regular price €4,293 Member price

The Audrey sofa is our take on a classic English scroll arm, where traditional tapered arms are combined with a relaxed pitch and deep sit. Handmade in the UK by skilled craftsmen, it's upholstered in rich velvet with oversized feather-wrapped cushions echoing the homely interiors of Babington House in Somerset. Add to your living room or seating area to bring a taste of our countryside retreat into your own home.

### **Dimensions**

**Dimensions:** H76 x W242 x D105cm / H30 x W95 x D41"

Weight: 78kg / 172lbs

Packaged dimensions: H81 x W247 x D110cm / H31.9 x W97.2 x D43.3"

Packaged weight: 78kg / 172lbs

### **Details**

Arm height: 60cm

Assembly required: No

Composition: 85% Cotton, 15% Polyester (100% Cotton Pile)

Fabric: Velvet
Feet: Birch

Filling: Feather and foam

Frame : Engineered hardwood

Removable cushions: Yes