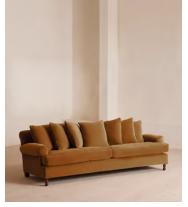

# Audrey Four Seater Sofa, Velvet, Mustard

€5,050 Regular price €4,293 Member price

The Audrey sofa is our take on a classic English scroll arm, where traditional tapered arms are combined with a relaxed pitch and deep sit. Handmade in the UK by skilled craftsmen, it's upholstered in rich velvet with oversized feather-wrapped cushions echoing the homely interiors of Babington House in Somerset. Add to your living room or seating area to bring a taste of our countryside retreat into your own home.

### **Dimensions**

**Dimensions:** H76 x W242 x D105cm / H30 x W95 x D41"

Weight: 78kg / 172lbs

Packaged dimensions: H81 x W247 x D110cm / H31.9 x W97.2 x D43.3"

Packaged weight: 78kg / 172lbs

### **Details**

Arm height: 60cm

Assembly required: No

Composition: 85% Cotton, 15% Polyester (100% Cotton Pile)

Fabric: Velvet
Feet: Birch

Filling: Feather and foam

Frame : Engineered hardwood

Removable cushions: Yes