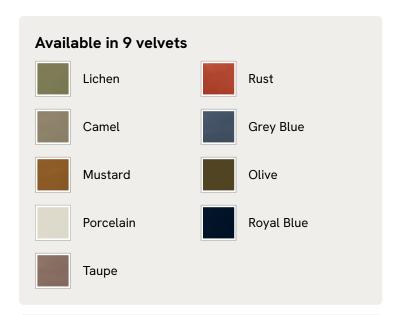

# Audrey Four Seater Sofa, Velvet, Mustard

€5,050 Regular price €4,293 Member price

The Audrey sofa is our take on a classic English scroll arm, where traditional tapered arms are combined with a relaxed pitch and deep sit. Handmade in the UK by skilled craftsmen, it's upholstered in rich velvet with oversized feather-wrapped cushions echoing the homely interiors of Babington House in Somerset. Add to your living room or seating area to bring a taste of our countryside retreat into your own home.