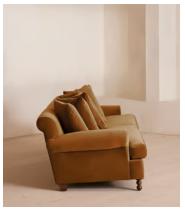

# Audrey Four Seater Sofa, Velvet, Mustard

€5,050 Regular price €4,293 Member price

The Audrey sofa is our take on a classic English scroll arm, where traditional tapered arms are combined with a relaxed pitch and deep sit. Handmade in the UK by skilled craftsmen, it's upholstered in rich velvet with oversized feather-wrapped cushions echoing the homely interiors of Babington House in Somerset. Add to your living room or seating area to bring a taste of our countryside retreat into your own home.

### **Details**

Arm height: 60cm

Assembly required: No

Composition: 85% Cotton, 15% Polyester (100% Cotton Pile)

Fabric: Velvet
Feet: Birch

Filling: Feather and foam

Frame : Engineered hardwood

Removable cushions: Yes

Removable legs: Yes

Seat depth: 73cm

Seat height: 51cm

Seat width: 200cm

Care instructions: Professional upholstery cleaning