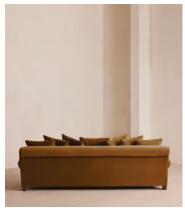

# Audrey Four Seater Sofa, Velvet, Mustard

€5,050 Regular price €4,293 Member price

The Audrey sofa is our take on a classic English scroll arm, where traditional tapered arms are combined with a relaxed pitch and deep sit. Handmade in the UK by skilled craftsmen, it's upholstered in rich velvet with oversized feather-wrapped cushions echoing the homely interiors of Babington House in Somerset. Add to your living room or seating area to bring a taste of our countryside retreat into your own home.

### **Details**

Arm height: 60cm

Assembly required: No

Composition: 85% Cotton, 15% Polyester (100% Cotton Pile)

Fabric: Velvet
Feet: Birch

Filling: Feather and foam

Frame : Engineered hardwood

Removable cushions: Yes