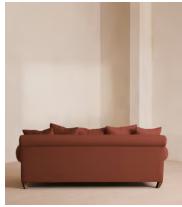

# Audrey Three Seater Sofa, Linen, Sienna

€5,150 Regular price €4,378 Member price

The Audrey sofa is our take on a classic English scroll arm, where traditional tapered arms are combined with a relaxed pitch and deep sit. Handmade in the UK by skilled craftsmen, natural linen upholstery is complemented with oversized feather-wrapped cushions, echoing the the homely and comforting interiors of Babington House in Somerset. Add to your living room or seating area to bring a taste of our countryside retreat into your own home.

### **Details**

Arm height: 60cm

Assembly required: No Composition: 100% Linen

Fabric: Linen
Feet: Birch

Filling: Feather and foam

Frame: Engineered hardwood

Removable cushions: Yes
Removable legs: Yes

Seat depth: 73cm