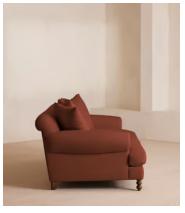

# Audrey Three Seater Sofa, Linen, Sienna

€5,150 Regular price €4,378 Member price

The Audrey sofa is our take on a classic English scroll arm, where traditional tapered arms are combined with a relaxed pitch and deep sit. Handmade in the UK by skilled craftsmen, natural linen upholstery is complemented with oversized feather-wrapped cushions, echoing the the homely and comforting interiors of Babington House in Somerset. Add to your living room or seating area to bring a taste of our countryside retreat into your own home.

### **Details**

Arm height: 60cm

Assembly required: No Composition: 100% Linen

Fabric: Linen
Feet: Birch

Filling: Feather and foam

Frame: Engineered hardwood

Removable cushions: Yes
Removable legs: Yes

Seat depth: 73cm