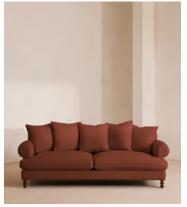

# Audrey Three Seater Sofa, Linen, Sienna

€5,150 Regular price €4,378 Member price

The Audrey sofa is our take on a classic English scroll arm, where traditional tapered arms are combined with a relaxed pitch and deep sit. Handmade in the UK by skilled craftsmen, natural linen upholstery is complemented with oversized feather-wrapped cushions, echoing the the homely and comforting interiors of Babington House in Somerset. Add to your living room or seating area to bring a taste of our countryside retreat into your own home.

### **Dimensions**

**Dimensions:** H76 x W212 x D105cm / H30 x W83 x D41"

**Weight:** 64kg / 141.1lbs

Packaged dimensions: H81  $\times$  W219  $\times$  D110cm / H31.9  $\times$  W86.2  $\times$  D43.3"

### **Details**

Arm height: 60cm

Assembly required: No Composition: 100% Linen

Fabric: Linen
Feet: Birch

Filling: Feather and foam

Frame: Engineered hardwood

Removable cushions: Yes
Removable legs: Yes

Seat depth: 73cm