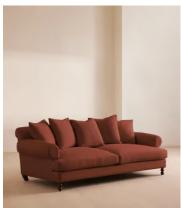

# Audrey Three Seater Sofa, Linen, Sienna

€5,150 Regular price €4,378 Member price

The Audrey sofa is our take on a classic English scroll arm, where traditional tapered arms are combined with a relaxed pitch and deep sit. Handmade in the UK by skilled craftsmen, natural linen upholstery is complemented with oversized feather-wrapped cushions, echoing the the homely and comforting interiors of Babington House in Somerset. Add to your living room or seating area to bring a taste of our countryside retreat into your own home.

### **Details**

Arm height: 60cm

Assembly required: No Composition: 100% Linen

Fabric: Linen
Feet: Birch

Filling: Feather and foam

Frame: Engineered hardwood

Removable cushions: Yes
Removable legs: Yes

Seat depth: 73cm