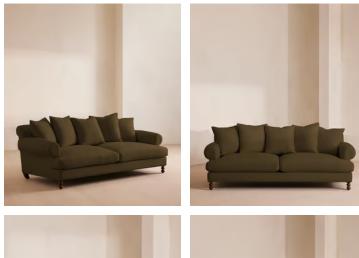

# Audrey Three Seater Sofa, Linen, Olive

€5,150 Regular price €4,378 Member price

The Audrey sofa is our take on a classic English scroll arm, where traditional tapered arms are combined with a relaxed pitch and deep sit. Handmade in the UK by skilled craftsmen, natural linen upholstery is complemented with oversized feather-wrapped cushions, echoing the the homely and comforting interiors of Babington House in Somerset. Add to your living room or seating area to bring a taste of our countryside retreat into your own home.

### Dimensions

Dimensions: H76 x W212 x D105cm / H30 x W83 x D41" Weight: 64kg / 141.1lbs Packaged dimensions: H81 x W219 x D110cm / H31.9 x W86.2 x D43.3" Packaged weight: 79kg / 174.2lbs

#### Details

Arm height: 60cm Assembly required: No Composition: 100% Linen Fabric: Linen Feet: Birch Filling: Feather and foam Frame: Engineered hardwood Removable cushions: Yes Removable legs: Yes Seat depth: 73cm Seat height: 51cm Seat width: 170cm Care instructions: Professional upholstery cleaning