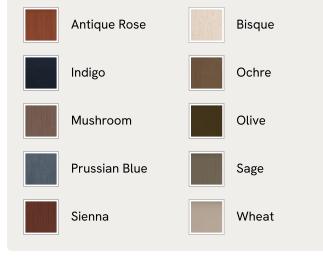

## SOHO HOME







#### Available in 10 linens



# Audrey Three Seater Sofa, Linen, Olive

€5,150 Regular price €4,378 Member price

The Audrey sofa is our take on a classic English scroll arm, where traditional tapered arms are combined with a relaxed pitch and deep sit. Handmade in the UK by skilled craftsmen, natural linen upholstery is complemented with oversized feather-wrapped cushions, echoing the the homely and comforting interiors of Babington House in Somerset. Add to your living room or seating area to bring a taste of our countryside retreat into your own home.

### Dimensions

Dimensions: H76 x W212 x D105cm / H30 x W83 x D41" Weight: 64kg / 141.1lbs Packaged dimensions: H81 x W219 x D110cm / H31.9 x W86.2 x D43.3" Packaged weight: 79kg / 174.2lbs

#### Details

Arm height: 60cm Assembly required: No Composition: 100% Line