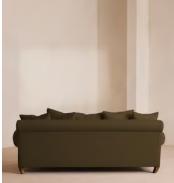

# Audrey Three Seater Sofa, Linen, Olive

€5,150 Regular price €4,378 Member price

The Audrey sofa is our take on a classic English scroll arm, where traditional tapered arms are combined with a relaxed pitch and deep sit. Handmade in the UK by skilled craftsmen, natural linen upholstery is complemented with oversized feather-wrapped cushions, echoing the the homely and comforting interiors of Babington House in Somerset. Add to your living room or seating area to bring a taste of our countryside retreat into your own home.

#### Details

Arm height: 60cm Assembly required: No Composition: 100% Linen Fabric: Linen Feet: Birch Filling: Feather and foam Frame: Engineered hardwood Removable cushions: Yes Removable legs: Yes Seat depth: 73cm Seat height: 51cm Seat width: 170cm Care instructions: Professional upholstery cleaning