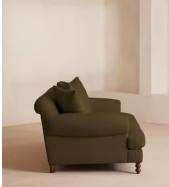

# Audrey Three Seater Sofa, Linen, Olive

€5,150 Regular price €4,378 Member price

The Audrey sofa is our take on a classic English scroll arm, where traditional tapered arms are combined with a relaxed pitch and deep sit. Handmade in the UK by skilled craftsmen, natural linen upholstery is complemented with oversized feather-wrapped cushions, echoing the the homely and comforting interiors of Babington House in Somerset. Add to your living room or seating area to bring a taste of our countryside retreat into your own home.

#### Details

Arm height: 60cm Assembly required: No Composition: 100% Linen Fabric: Linen Feet: Birch Filling: Feather and foam Frame: Engineered hardwood Removable cushions: Yes Removable legs: Yes Seat depth: 73cm Seat height: 51cm Seat width: 170cm Care instructions: Professional upholstery cleaning