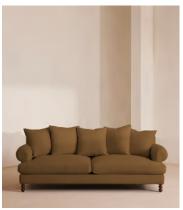

# Audrey Three Seater Sofa, Linen, Ochre

€5,200 Regular price €4,420 Member price

The Audrey sofa is our take on a classic English scroll arm, where traditional tapered arms are combined with a relaxed pitch and deep sit. Handmade in the UK by skilled craftsmen, natural linen upholstery is complemented with oversized feather-wrapped cushions, echoing the the homely and comforting interiors of Babington House in Somerset. Add to your living room or seating area to bring a taste of our countryside retreat into your own home.