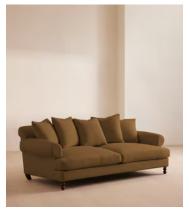

# Audrey Three Seater Sofa, Linen, Ochre

€5,200 Regular price €4,420 Member price

The Audrey sofa is our take on a classic English scroll arm, where traditional tapered arms are combined with a relaxed pitch and deep sit. Handmade in the UK by skilled craftsmen, natural linen upholstery is complemented with oversized feather-wrapped cushions, echoing the the homely and comforting interiors of Babington House in Somerset. Add to your living room or seating area to bring a taste of our countryside retreat into your own home.