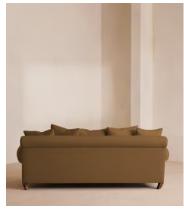

# Audrey Three Seater Sofa, Linen, Ochre

€5,200 Regular price €4,420 Member price

The Audrey sofa is our take on a classic English scroll arm, where traditional tapered arms are combined with a relaxed pitch and deep sit. Handmade in the UK by skilled craftsmen, natural linen upholstery is complemented with oversized feather-wrapped cushions, echoing the the homely and comforting interiors of Babington House in Somerset. Add to your living room or seating area to bring a taste of our countryside retreat into your own home.