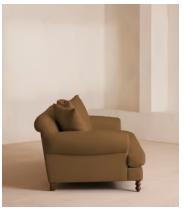

# Audrey Three Seater Sofa, Linen, Ochre

€5,200 Regular price €4,420 Member price

The Audrey sofa is our take on a classic English scroll arm, where traditional tapered arms are combined with a relaxed pitch and deep sit. Handmade in the UK by skilled craftsmen, natural linen upholstery is complemented with oversized feather-wrapped cushions, echoing the the homely and comforting interiors of Babington House in Somerset. Add to your living room or seating area to bring a taste of our countryside retreat into your own home.