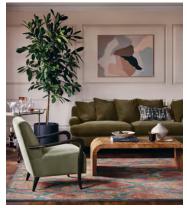

# Audrey Three Seater Sofa, Velvet, Olive

€4,750 Regular price €4,038 Member price

The Audrey sofa is our take on a classic English scroll arm, where traditional tapered arms are combined with a relaxed pitch and deep sit. Handmade in the UK by skilled craftsmen, velvet upholstery is complemented with oversized feather-wrapped cushions, echoing the homely interiors of Babington House in Somerset. Add to your living room or seating area to bring a taste of our countryside retreat into your own home.