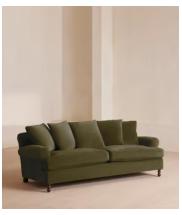

# Audrey Three Seater Sofa, Velvet, Olive

€4,750 Regular price €4,038 Member price

The Audrey sofa is our take on a classic English scroll arm, where traditional tapered arms are combined with a relaxed pitch and deep sit. Handmade in the UK by skilled craftsmen, velvet upholstery is complemented with oversized feather-wrapped cushions, echoing the homely interiors of Babington House in Somerset. Add to your living room or seating area to bring a taste of our countryside retreat into your own home.

### **Details**

Arm height: 60cm

**Assembly required**: No

Composition: 85% Cotton, 15% Polyester (100% Cotton Pile)

Fabric: Velvet
Feet: Birch

**Filling**: Feather and foam **Frame**: Engineered hardwood

Removable cushions: Yes