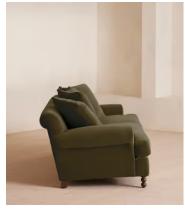

### **Details**

Arm height: 60cm

**Assembly required**: No

Composition: 85% Cotton, 15% Polyester (100% Cotton Pile)

Fabric: Velvet
Feet: Birch

**Filling**: Feather and foam **Frame**: Engineered hardwood

Removable cushions: Yes

Removable legs: Yes Seat depth: 73cm Seat height: 51cm

Seat width: 170cm

Care instructions: Professional upholstery cleaning