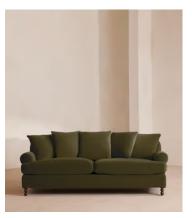

# Audrey Three Seater Sofa, Velvet, Olive

€4,750 Regular price €4,038 Member price

The Audrey sofa is our take on a classic English scroll arm, where traditional tapered arms are combined with a relaxed pitch and deep sit. Handmade in the UK by skilled craftsmen, velvet upholstery is complemented with oversized feather-wrapped cushions, echoing the homely interiors of Babington House in Somerset. Add to your living room or seating area to bring a taste of our countryside retreat into your own home.

### **Dimensions**

**Dimensions:** H76 x W212 x D105cm / H30 x W83 x D41"

Weight: 64kg / 141.1lbs

Packaged dimensions: H81 x W219 x D110cm / H31.9 x W86.2 x D43.3"

Packaged weight: 79kg / 174.2lbs