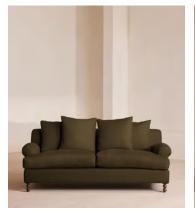

# Audrey Two Seater, Sofa, Linen, Olive

€4,900 Regular price €4,165 Member price

The Audrey sofa is our take on a classic English scroll arm, where traditional tapered arms are combined with a relaxed pitch and deep sit. Handmade in the UK by skilled craftsmen, natural linen upholstery is complemented with oversized feather-wrapped cushions, echoing the homely interiors of Babington House in Somerset. Add to your living room or seating area to bring a taste of our countryside retreat into your own home.