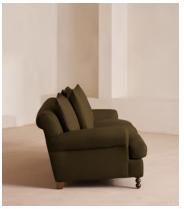

# Audrey Two Seater, Sofa, Linen, Olive

€4,900 Regular price €4,165 Member price

The Audrey sofa is our take on a classic English scroll arm, where traditional tapered arms are combined with a relaxed pitch and deep sit. Handmade in the UK by skilled craftsmen, natural linen upholstery is complemented with oversized feather-wrapped cushions, echoing the homely interiors of Babington House in Somerset. Add to your living room or seating area to bring a taste of our countryside retreat into your own home.