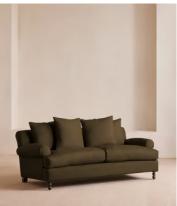

# Audrey Two Seater, Sofa, Linen, Olive

€4,900 Regular price €4,165 Member price

The Audrey sofa is our take on a classic English scroll arm, where traditional tapered arms are combined with a relaxed pitch and deep sit. Handmade in the UK by skilled craftsmen, natural linen upholstery is complemented with oversized feather-wrapped cushions, echoing the homely interiors of Babington House in Somerset. Add to your living room or seating area to bring a taste of our countryside retreat into your own home.