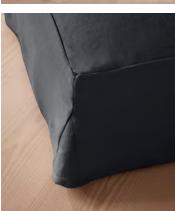

# Roma Square Ottoman, Linen, Indigo

€1,550 Regular price €1,318 Member price

Echoing the many natural finishes in and around Soho Farmhouse, our Roma ottoman features a tailored, pure linen slip cover with a foam wrapped cushion - great for putting your feet up or as an additional seating option. Partner with the Roma loveseat and sofa to recreate our cosy, country house look.

#### Details

Assembly required: No Fabric: 100% Linen Feet: Beech Filling: Feather and Foam Frame: Beech and Engineered Hardwood Legs: Beech Removable cushions: No Removable legs: Yes Seat height: 39cm Care instructions: Professional Upholstery Cleaning only