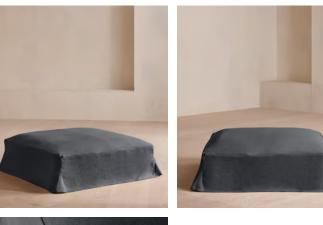

# Roma Square Ottoman, Linen, Indigo

€1,550 Regular price €1,318 Member price

Echoing the many natural finishes in and around Soho Farmhouse, our Roma ottoman features a tailored, pure linen slip cover with a foam wrapped cushion - great for putting your feet up or as an additional seating option. Partner with the Roma loveseat and sofa to recreate our cosy, country house look.