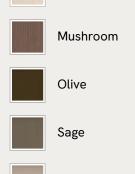

18 Member price

Echoing the many natural finishes in and around Soho Farmhouse, our Roma ottoman features a tailored, pure linen slip cover with a foam wrapped cushion - great for putting your feet up or as an additional seating option. Partner with the Roma loveseat and sofa to recreate our cosy, country house look.

## Dimensions

Dimensions: H39 x W99 x D99cm / H15 x W39 x D39" Weight: 35kg / 77.2lbs Packaged dimensions: H50 x W110 x D110cm / H19.7 x W43.3 x D43.3" Packaged weight: 40kg / 88.2lbs

#### Details

Assembly required: No Fabric: 100% Linen Feet: Beech Filling: Feather and Foam Frame: Beech and Engineered Hardwood Legs: Beech Removable cushions: No Removable legs: Yes Seat height: 39cm Care instructions: Professional Upholstery Cleaning only



### Available in 10 linens