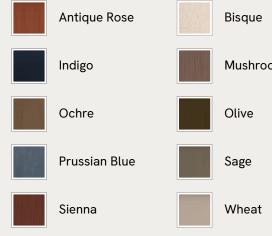

,318 Member price

Echoing the many natural finishes in and around Soho Farmhouse, our Roma ottoman features a tailored, pure linen slip cover with a foam wrapped cushion - great for putting your feet up or as an additional seating option. Partner with the Roma loveseat and sofa to recreate our cosy, country house look.

## Dimensions

Dimensions: H39 x W99 x D99cm / H15 x W39 x D39" Weight: 35kg / 77.2lbs Packaged dimensions: H50 x W110 x D110cm / H19.7 x W43.3 x D43.3" Packaged weight: 40kg / 88.2lbs

#### Details

Assembly required: No Fabric: 100% Linen Feet: Beech Filling: Feather and Foam Frame: Beech and Engineered Hardwood Legs: Beech Removable cushions: No Removable legs: Yes Seat height: 39cm Care instructions: Professional Upholstery Cleaning only



### Available in 10 linens