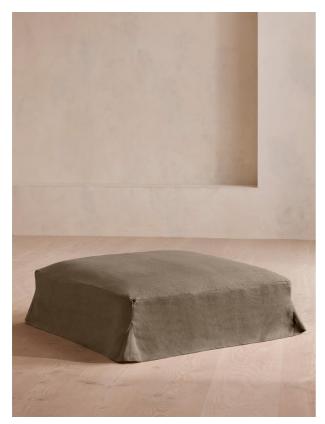

# Roma Square Ottoman, Linen, Olive

€1,550 Regular €1,318 Membership

#### Product details

Echoing the many natural finishes in and around Soho Farmhouse, our Roma ottoman features a tailored, pure linen slip cover with a foam wrapped cushion - great for putting your feet up or as an additional seating option. Partner with the Roma loveseat and sofa to recreate our cosy, country house look.

#### Dimensions

Product dimensions: H39 x W99 x D99cm / H15 x W39 x D39"

Product weight: 35kg / 77.2lbs

Packaged or boxed dimensions: H50 x W110 x D110cm / H19.7 x W43.3 x D43.3"

Packaged or boxed weight: 40kg / 88.2lbs