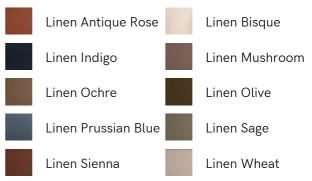

## SOHO HOME





# Roma Square Ottoman, Linen, Olive

€1,550 Regular €1,318 Membership

### Available in



#### Product details

Echoing the many natural finishes in and around Soho Farmhouse, our Roma ottoman features a tailored, pure linen slip cover with a foam wrapped cushion - great for putting your feet up or as an additional seating option. Partner with the Roma loveseat and sofa to recreate our cosy, country house look.

#### Dimensions

Product dimensions: H39 x W99 x D99cm / H15 x W39 x D39"

Product weight: 35kg / 77.2lbs

Packaged or boxed dimensions: H50 x W110 x D110cm / H19.7 x W43.3 x D43.3"

Packaged or boxed weight: 40kg / 88.2lbs

#### Details

Assembly required: No Care instructions: Professional Upholstery Cleaning only Fabric: 100% Linen Feet: Beech Filling: Feather and Foam Frame: Beech and Engineered Hardwood Legs: Beech Removable cushions: No Removable legs: Yes Seat