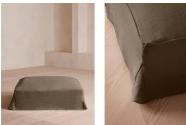

#### Product details

Echoing the many natural finishes in and around Soho Farmhouse, our Roma ottoman features a tailored, pure linen slip cover with a foam wrapped cushion - great for putting your feet up or as an additional seating option. Partner with the Roma loveseat and sofa to recreate our cosy, country house look.

#### Details

Assembly required: No Care instructions: Professional Upholstery Cleaning only Fabric: 100% Linen Feet: Beech Filling: Feather and Foam Frame: Beech and Engineered Hardwood Legs: Beech Removable cushions: No Removable legs: Yes Seat height: 39cm