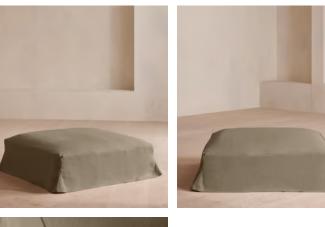

# Roma Square Ottoman, Linen, Sage

€1,550 Regular price €1,318 Member price

Echoing the many natural finishes in and around Soho Farmhouse, our Roma ottoman features a tailored, pure linen slip cover with a foam wrapped cushion - great for putting your feet up or as an additional seating option. Partner with the Roma loveseat and sofa to recreate our cosy, country house look.