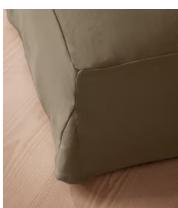

# Roma Square Ottoman, Linen, Sage

€1,550 Regular price €1,318 Member price

Echoing the many natural finishes in and around Soho Farmhouse, our Roma ottoman features a tailored, pure linen slip cover with a foam wrapped cushion - great for putting your feet up or as an additional seating option. Partner with the Roma loveseat and sofa to recreate our cosy, country house look.

### Details

Assembly required: No Care instructions: Professional Upholstery Cleaning only Fabric: 100% Linen Feet: Beech Filling: Feather and Foam Frame: Beech and Engineered Hardwood Legs: Beech Removable cushions: No Removable legs: Yes Seat height: 39cm