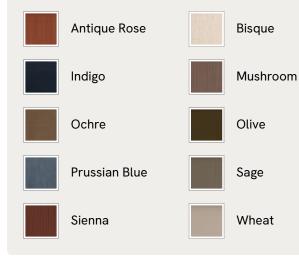

y natural finishes in and around Soho Farmhouse, our Roma ottoman features a tailored, pure linen slip cover with a foam wrapped cushion - great for putting your feet up or as an additional seating option. Partner with the Roma loveseat and sofa to recreate our cosy, country house look.

## Dimensions

Product dimensions: H39 x W99 x D99cm / H15 x W39 x D39" Product weight: 35kg / 77.2lbs Packaged or boxed dimensions: H50 x W110 x D110cm / H19.7 x W43.3 x D43.3" Packaged or boxed weight: 40kg / 88.2lbs

### Details

Assembly required: No Care instructions: Professional Upholstery Cleaning only Fabric: 100% Linen Feet: Beech Filling: Feather and Foam Frame: Beech and Engineered Hardwood Legs: Beech Removable cushions: No Removable legs: Yes Seat height: 39cm



#### Available in 10 linens