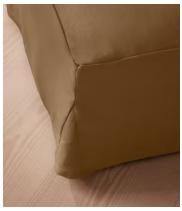

# Roma Square Ottoman, Linen, Ochre

€1,550 Regular price €1,318 Member price

Echoing the many natural finishes in and around Soho Farmhouse, our Roma ottoman features a tailored, pure linen slip cover with a foam wrapped cushion - great for putting your feet up or as an additional seating option. Partner with the Roma loveseat and sofa to recreate our cosy, country house look.

### **Details**

Assembly required: No

Fabric: 100% Linen

Feet: Beech

Filling: Feather and Foam

Frame: Beech and Engineered Hardwood

Legs: Beech

Removable cushions: No Removable legs: Yes Seat height: 39cm