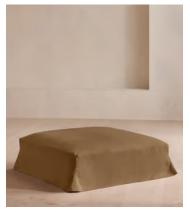

# Roma Square Ottoman, Linen, Ochre

€1,550 Regular price €1,318 Member price

Echoing the many natural finishes in and around Soho Farmhouse, our Roma ottoman features a tailored, pure linen slip cover with a foam wrapped cushion - great for putting your feet up or as an additional seating option. Partner with the Roma loveseat and sofa to recreate our cosy, country house look.