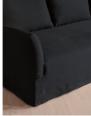

## Details

Arm height: 60cm Assembly required: No

Care instructions: Professional Upholstery

Cleaning only Fabric: 100% Linen Feet: Beech

Filling: Feather and Foam

Frame: Beech and Engineered Hardwood

Legs: Beech

Removable cushions: Yes Removable legs: Yes Seat depth: 65cm Seat height: 39cm Seat width: 214cm