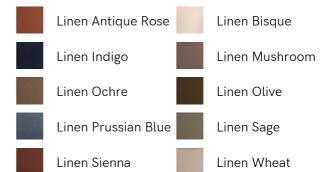

## SOHO HOME









# Roma Four Seater Sofa, Linen, Indigo

€6,200 Regular

€5,270 Membership

# Available in



## Sizes

Three Seater Sofa, Four Seater Sofa

#### Product details

Taking its cues from the open-plan barn spaces at Soho Farmhouse, our Roma sofa features a wide seat and flared arms - great for relaxed lounging and socialising with friends. Designed with a tailored linen slip cover, partner with the Roma loveseat and ottoman to recreate our cosy, country house look.

#### **Dimensions**

Product dimensions: H70 x W250 x D101cm / H28 x W98 x D40"

Product weight: 80kg / 176.4lbs

Packaged or boxed dimensions: H80 x W260 x D109cm

/ H31.5 x W102.4 x D42.9"

Packaged or boxed weight: 85kg / 187.4lbs

## Details

Arm height: 60cm Assembly required: No

Care instructions: Professional Upholstery

Cleaning only Fabric: 100% Linen Feet: Beech

Filling: Feather and Foam

Frame: Beech and Eng