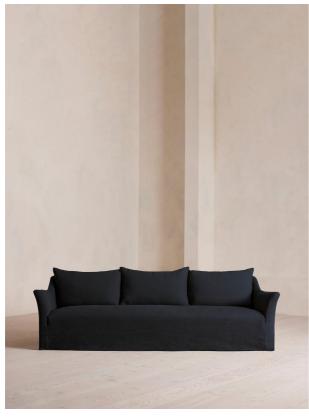

# Roma Four Seater Sofa, Linen, Indigo

€6,200 Regular

€5,270 Membership

#### Product details

Taking its cues from the open-plan barn spaces at Soho Farmhouse, our Roma sofa features a wide seat and flared arms - great for relaxed lounging and socialising with friends. Designed with a tailored linen slip cover, partner with the Roma loveseat and ottoman to recreate our cosy, country house look.

#### **Dimensions**

Product dimensions: H70 x W250 x D101cm / H28 x W98 x D40"

Product weight: 80kg / 176.4lbs

Packaged or boxed dimensions: H80 x W260 x D109cm

/ H31.5 x W102.4 x D42.9"

Packaged or boxed weight: 85kg / 187.4lbs