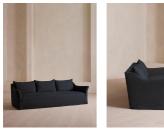

#### Product details

Taking its cues from the open-plan barn spaces at Soho Farmhouse, our Roma sofa features a wide seat and flared arms - great for relaxed lounging and socialising with friends. Designed with a tailored linen slip cover, partner with the Roma loveseat and ottoman to recreate our cosy, country house look.

## Details

Arm height: 60cm Assembly required: No

Care instructions: Professional Upholstery

Cleaning only Fabric: 100% Linen Feet: Beech

Filling: Feather and Foam

Frame: Beech and Engineered Hardwood

Legs: Beech