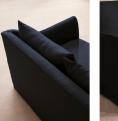

## Details

Arm height: 60cm Assembly required: No

Care instructions: Professional Upholstery

Cleaning only Fabric: 100% Linen Feet: Beech

Filling: Feather and Foam

Frame: Beech and Engineered Hardwood

Legs: Beech

Removable cushions: Yes Removable legs: Yes Seat depth: 65cm Seat height: 39cm Seat width: 214cm