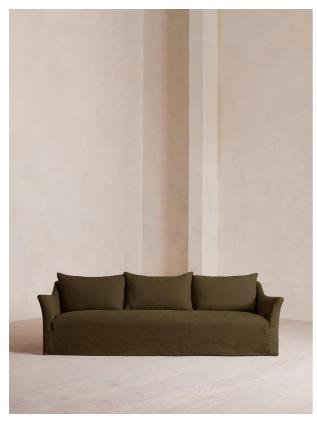

# Roma Four Seater Sofa, Linen, Olive

€6,250 Regular

€5,313 Membership

#### Product details

Taking its cues from the open-plan barn spaces at Soho Farmhouse, our Roma sofa features a wide seat and flared arms - great for relaxed lounging and socialising with friends. Designed with a tailored linen slip cover, partner with the Roma loveseat and ottoman to recreate our cosy, country house look.

#### **Dimensions**

Product dimensions: H70 x W250 x D101cm / H28 x W98 x D40"

Product weight: 80kg / 176.4lbs

Packaged or boxed dimensions: H80 x W260 x D109cm

/ H31.5 x W102.4 x D42.9"

Packaged or boxed weight: 85kg / 187.4lbs