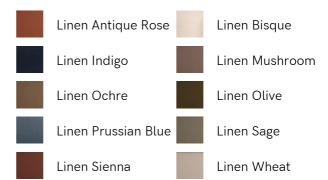

## SOHO HOME











# Roma Four Seater Sofa, Linen, Olive

€6,250 Regular

€5,313 Membership

#### Available in



#### Sizes

Three Seater Sofa, Four Seater Sofa

#### Product details

Taking its cues from the open-plan barn spaces at Soho Farmhouse, our Roma sofa features a wide seat and flared arms - great for relaxed lounging and socialising with friends. Designed with a tailored linen slip cover, partner with the Roma loveseat and ottoman to recreate our cosy, country house look.

#### **Dimensions**

Product dimensions: H70 x W250 x D101cm / H28 x W98 x D40"

Product weight: 80kg / 176.4lbs

Packaged or boxed dimensions: H80 x W260 x D109cm

/ H31.5 x W102.4 x D42.9"

Packaged or boxed weight: 85kg / 187.4lbs

### Details

Arm height: 60cm Assembly required: No

Care instructions: Professional Upholstery

Cleaning only Fabric: 100% Linen Feet: Beech

Filling: Feather and Foam

Frame: Beech and