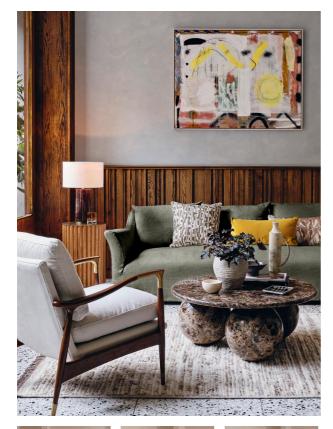

## Product details

Taking its cues from the open-plan barn spaces at Soho Farmhouse, our Roma sofa features a wide seat and flared arms - great for relaxed lounging and socialising with friends. Designed with a tailored linen slip cover, partner with the Roma loveseat and ottoman to recreate our cosy, country house look.