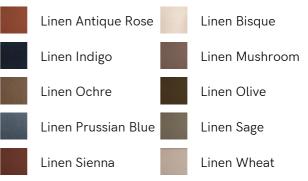

# SOHO HOME









# Roma Three Seater Sofa, Linen, Sage

- €5,600 Regular
- €4,760 Membership

### Available in



#### Sizes

Three Seater Sofa, Four Seater Sofa

## Product details

Taking its cues from the open-plan barn spaces at Soho Farmhouse, our Roma sofa features a wide seat and flared arms - great for relaxed lounging and socialising with friends. Designed with a tailored linen slip cover, partner with the Roma loveseat and ottoman to recreate our cosy, country house look.

## Dimensions

Product dimensions: H70 x W199 x D101cm / H28 x W78 x D40"

Product weight: 70kg / 154.3lbs

Packaged or boxed dimensions: H85 x W226 x D108cm / H33.5 x W89 x D42.5"  $\,$ 

Packaged or boxed weight: 75kg / 165.3lbs

#### Details

Arm height: 60cm Assembly required: No Care instructions: Professional upholstery cleaning Fabric: 100% Linen Feet: Beech Filling: Feather and Foam Frame: Beech and Engineered Ha