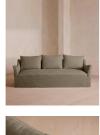

# Roma Three Seater Sofa, Linen, Sage

- €5,600 Regular
- €4,760 Membership

## Product details

Taking its cues from the open-plan barn spaces at Soho Farmhouse, our Roma sofa features a wide seat and flared arms - great for relaxed lounging and socialising with friends. Designed with a tailored linen slip cover, partner with the Roma loveseat and ottoman to recreate our cosy, country house look.