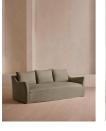

# Roma Three Seater Sofa, Linen, Sage

- €5,600 Regular
- €4,760 Membership

## Product details

Taking its cues from the open-plan barn spaces at Soho Farmhouse, our Roma sofa features a wide seat and flared arms - great for relaxed lounging and socialising with friends. Designed with a tailored linen slip cover, partner with the Roma loveseat and ottoman to recreate our cosy, country house look.