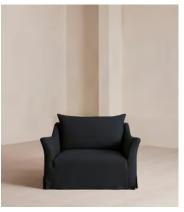

# Roma Loveseat, Linen, Indigo

€4,300 Regular price €3,655 Member price

Taking its cues from the open-plan barn spaces at Soho Farmhouse, our Roma loveseat features a tailored, pure linen slip cover with a wide seat and flared arms - great for relaxed lounging. Partner with the Roma ottoman and sofa to recreate our cosy, country house look.