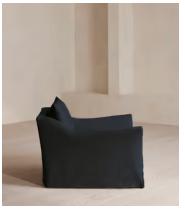

# Roma Loveseat, Linen, Indigo

€4,300 Regular price €3,655 Member price

Taking its cues from the open-plan barn spaces at Soho Farmhouse, our Roma loveseat features a tailored, pure linen slip cover with a wide seat and flared arms - great for relaxed lounging. Partner with the Roma ottoman and sofa to recreate our cosy, country house look.