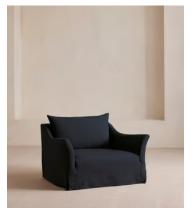

# Roma Loveseat, Linen, Indigo

€4,300 Regular price €3,655 Member price

Taking its cues from the open-plan barn spaces at Soho Farmhouse, our Roma loveseat features a tailored, pure linen slip cover with a wide seat and flared arms - great for relaxed lounging. Partner with the Roma ottoman and sofa to recreate our cosy, country house look.

### **Details**

Arm height: 60cm

Assembly required: No

Fabric: 100% Linen

Feet: Beech

Filling: Feather and Foam

Frame: Beech and Engineered Hardwood

Legs: Beech