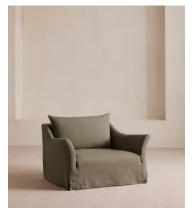

# Roma Loveseat, Linen, Mushroom

€4,250 Regular price €3,613 Member price

Taking its cues from the open-plan barn spaces at Soho Farmhouse, our Roma loveseat features a tailored, pure linen slip cover with a wide seat and flared arms - great for relaxed lounging. Partner with the Roma ottoman and sofa to recreate our cosy, country house look.