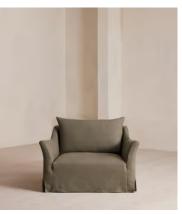

# Roma Loveseat, Linen, Mushroom

€4,250 Regular price €3,613 Member price

Taking its cues from the open-plan barn spaces at Soho Farmhouse, our Roma loveseat features a tailored, pure linen slip cover with a wide seat and flared arms - great for relaxed lounging. Partner with the Roma ottoman and sofa to recreate our cosy, country house look.