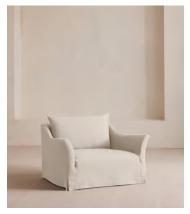

# Roma Loveseat, Linen, Bisque

€4,250 Regular price €3,613 Member price

Taking its cues from the open-plan barn spaces at Soho Farmhouse, our Roma loveseat features a tailored, pure linen slip cover with a wide seat and flared arms - great for relaxed lounging. Partner with the Roma ottoman and sofa to recreate our cosy, country house look.