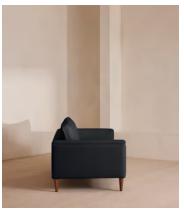

# Reya Three Seater Sofa, Linen, Indigo

€5,200 Regular price €4,420 Member price

Our Reya sofa invites you to sink into its comfortable, cushioned curves for only relaxing moments in mind. The mid-century design takes inspiration from similar interiors seen throughout DUMBO House, with rich velvet upholstery and turned walnut legs that lift this sofa off the floor creating the illusion of more space. Pair with our Reya ottoman and loveseat for the full look.