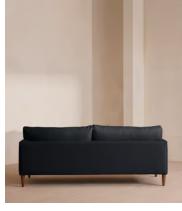

# Reya Three Seater Sofa, Linen, Indigo

€5,200 Regular price €4,420 Member price

Our Reya sofa invites you to sink into its comfortable, cushioned curves for only relaxing moments in mind. The mid-century design takes inspiration from similar interiors seen throughout DUMBO House, with rich velvet upholstery and turned walnut legs that lift this sofa off the floor creating the illusion of more space. Pair with our Reya ottoman and loveseat for the full look.