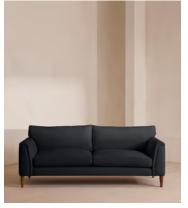

# Reya Three Seater Sofa, Linen, Indigo

€5,200 Regular price €4,420 Member price

Our Reya sofa invites you to sink into its comfortable, cushioned curves for only relaxing moments in mind. The mid-century design takes inspiration from similar interiors seen throughout DUMBO House, with rich velvet upholstery and turned walnut legs that lift this sofa off the floor creating the illusion of more space. Pair with our Reya ottoman and loveseat for the full look.