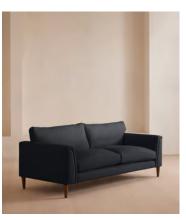

# Reya Three Seater Sofa, Linen, Indigo

€5,200 Regular price €4,420 Member price

Our Reya sofa invites you to sink into its comfortable, cushioned curves for only relaxing moments in mind. The mid-century design takes inspiration from similar interiors seen throughout DUMBO House, with rich velvet upholstery and turned walnut legs that lift this sofa off the floor creating the illusion of more space. Pair with our Reya ottoman and loveseat for the full look.