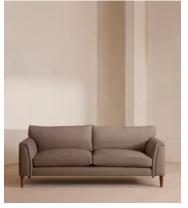

# Reya Three Seater Sofa, Linen, Mushroom

€5,200 Regular price €4,420 Member price

Our Reya sofa invites you to sink into its comfortable, cushioned curves for only relaxing moments in mind. The mid-century design takes inspiration from similar interiors seen throughout DUMBO House, with rich velvet upholstery and turned walnut legs that lift this sofa off the floor creating the illusion of more space. Pair with our Reya ottoman and loveseat for the full look.