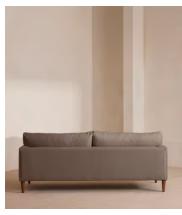

# Reya Three Seater Sofa, Linen, Mushroom

€5,200 Regular price €4,420 Member price

Our Reya sofa invites you to sink into its comfortable, cushioned curves for only relaxing moments in mind. The mid-century design takes inspiration from similar interiors seen throughout DUMBO House, with rich velvet upholstery and turned walnut legs that lift this sofa off the floor creating the illusion of more space. Pair with our Reya ottoman and loveseat for the full look.