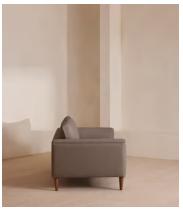

# Reya Three Seater Sofa, Linen, Mushroom

€5,200 Regular price €4,420 Member price

Our Reya sofa invites you to sink into its comfortable, cushioned curves for only relaxing moments in mind. The mid-century design takes inspiration from similar interiors seen throughout DUMBO House, with rich velvet upholstery and turned walnut legs that lift this sofa off the floor creating the illusion of more space. Pair with our Reya ottoman and loveseat for the full look.