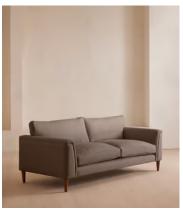

# Reya Three Seater Sofa, Linen, Mushroom

€5,200 Regular price €4,420 Member price

Our Reya sofa invites you to sink into its comfortable, cushioned curves for only relaxing moments in mind. The mid-century design takes inspiration from similar interiors seen throughout DUMBO House, with rich velvet upholstery and turned walnut legs that lift this sofa off the floor creating the illusion of more space. Pair with our Reya ottoman and loveseat for the full look.