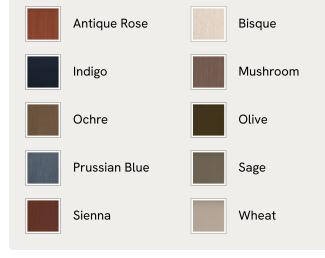

## SOHO HOME





#### Available in 10 linens



# Reya Three Seater Sofa, Linen, Antique Rose



Natural linen upholstery and a soft, cushioned profile invite you to sink in and relax.

Taking design cues from similar styles seen throughout Dumbo House, Brooklyn, the Reya sofa is characterised by soft lines accentuated by plump cushions in natural linen. Its deep sit silhouette is perched on turned walnut legs to create the illusion of space.

## Dimensions

Dimensions: H69 x W223 x D101cm / H27 x W88 x D40" Weight: 88kg / 194lbs Packaged dimensions: H55 x W230 x D107cm / H21.7 x W90.6 x D42.1" Packaged weight: 88kg / 194lbs

#### Details

Arm height: 55cm Assembly required: Yes Composition: 100% Linen Fabric: Linen Feet: Beech Filling: Feather and foam Frame: Birch Removable cushions: Yes Removable legs: Yes Seat depth: 62cm Seat hei