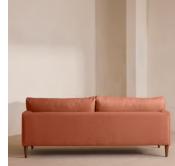

# Reya Three Seater Sofa, Linen, Antique Rose

Natural linen upholstery and a soft, cushioned profile invite you to sink in and relax.

Taking design cues from similar styles seen throughout Dumbo House, Brooklyn, the Reya sofa is characterised by soft lines accentuated by plump cushions in natural linen. Its deep sit silhouette is perched on turned walnut legs to create the illusion of space.

## Dimensions

Dimensions: H69 x W223 x D101cm / H27 x W88 x D40" Weight: 88kg / 194lbs Packaged dimensions: H55 x W230 x D107cm / H21.7 x W90.6 x D42.1" Packaged weight: 88kg / 194lbs

#### Details

Arm height: 55cm Assembly required: Yes Composition: 100% Linen Fabric: Linen Feet: Beech Filling: Feather and foam Frame: Birch Removable cushions: Yes Removable legs: Yes Seat depth: 62cm Seat height: 53cm Seat width: 178cm