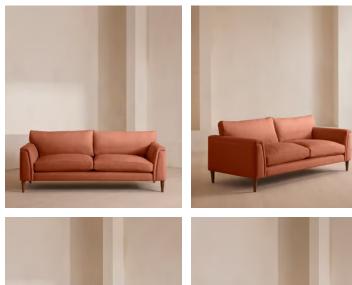

# Reya Three Seater Sofa, Linen, Antique Rose

Natural linen upholstery and a soft, cushioned profile invite you to sink in and relax.

Taking design cues from similar styles seen throughout Dumbo House, Brooklyn, the Reya sofa is characterised by soft lines accentuated by plump cushions in natural linen. Its deep sit silhouette is perched on turned walnut legs to create the illusion of space.

## Dimensions

Dimensions: H69 x W223 x D101cm / H27 x W88 x D40" Weight: 88kg / 194lbs Packaged dimensions: H55 x W230 x D107cm / H21.7 x W90.6 x D42.1" Packaged weight: 88kg / 194lbs

#### Details

Arm height: 55cm Assembly required: Yes Composition: 100% Linen Fabric: Linen Feet: Beech Filling: Feather and foam Frame: Birch Removable cushions: Yes Removable legs: Yes Seat depth: 62cm Seat height: 53cm Seat width: 178cm