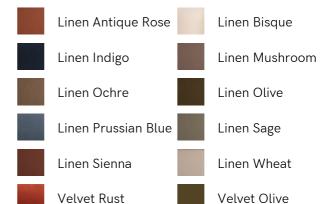

### SOHO HOME











€5,200 Regular

€4,420 Membership

## Available in



# Sizes

Two Seater, Three Seater

#### Product details

Our Reya sofa invites you to sink into its comfortable, cushioned curves for only relaxing moments in mind. The mid-century design takes inspiration from similar interiors seen throughout DUMBO House, with rich velvet upholstery and turned walnut legs that lift this sofa off the floor creating the illusion of more space. Pair with our Reya ottoman and loveseat for the full look.

#### **Dimensions**

Product dimensions: H69 x W223 x D101cm / H27 x W88 x D40"

Product weight: 88kg / 194lbs

Packaged or boxed dimensions: H55 x W230 x D107cm

/ H21.7 x W90.6 x D42.1"

Packaged or boxed weight: 88kg / 194lbs

### **Details**

Arm height: 55cm Assembly required: Yes

Care instructions: Professional upholstery

cleaning

Composition: 100