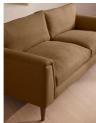

#### Product details

Our Reya sofa invites you to sink into its comfortable, cushioned curves for only relaxing moments in mind. The mid-century design takes inspiration from similar interiors seen throughout DUMBO House, with rich velvet upholstery and turned walnut legs that lift this sofa off the floor creating the illusion of more space. Pair with our Reya ottoman and loveseat for the full look.

### **Details**

Arm height: 55cm Assembly required: Yes

Care instructions: Professional upholstery

cleaning

Composition: 100% Linen

Fabric: Linen Feet: Beech

Filling: Feather and foam

Frame: Birch