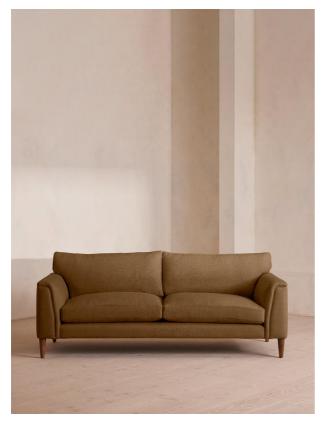

#### Product details

Our Reya sofa invites you to sink into its comfortable, cushioned curves for only relaxing moments in mind. The mid-century design takes inspiration from similar interiors seen throughout DUMBO House, with rich velvet upholstery and turned walnut legs that lift this sofa off the floor creating the illusion of more space. Pair with our Reya ottoman and loveseat for the full look.

#### **Dimensions**

Product dimensions: H69 x W223 x D101cm / H27 x W88 x D40"

Product weight: 88kg / 194lbs

Packaged or boxed dimensions: H55 x W230 x D107cm

/ H21.7 x W90.6 x D42.1"

Packaged or boxed weight: 88kg / 194lbs

### **Details**

Arm height: 55cm Assembly required: Yes

Care instructions: Professional upholstery

cleaning

Composition: 100% Linen

Fabric: Linen Feet: Beech

Filling: Feather and foam

Frame: Birch

Removable cushions: Yes Removable legs: Yes Seat depth: 62cm Seat height: 53cm Seat width: 178cm