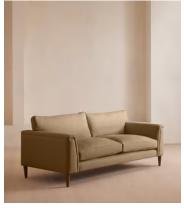

# Reya Three Seater Sofa, Linen, Wheat

€5,150 Regular price €4,378 Member price

Our Reya sofa invites you to sink into its comfortable, cushioned curves for only relaxing moments in mind. The mid-century design takes inspiration from similar interiors seen throughout DUMBO House, with rich velvet upholstery and turned walnut legs that lift this sofa off the floor creating the illusion of more space. Pair with our Reya ottoman and loveseat for the full look.