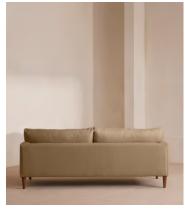

### **Dimensions**

Dimensions: H69 x W223 x D101cm / H27 x W88 x D40"

Weight: 88kg / 194lbs

Packaged dimensions: H55 x W230 x D107cm / H21.7 x W90.6 x D42.1"

Packaged weight: 88kg / 194lbs