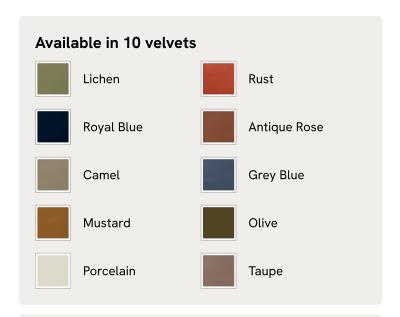

n mind. The mid-century design takes inspiration from similar interiors seen throughout DUMBO House, with rich velvet upholstery and turned walnut legs that lift this sofa off the floor creating the illusion of more space. Pair with our Reya ottoman and loveseat for the full look.

### **Dimensions**

Dimensions: H69 x W223 x D101cm / H27 x W88 x D40"

Weight: 88kg / 194lbs

Packaged dimensions: H55 x W230 x D107cm / H21.7 x W90.6 x D42.1"

Packaged weight: 88kg / 194lbs

### **Details**

Arm height: 55cm

**Assembly required**: Yes **Composition**: 100% Linen

Fabric: Linen
Feet: Beech

Filling: Feather and foam

Frame: Birch

Removable cushions: Yes Removable legs: Yes Seat depth: 62cm Seat height: 53cm Seat width: 178cm

Care instructions: Professional upholstery cleaning

# SOHO HOME



### Available in 2 sizes

Two Seater (H85 x W193 x D101cm / H33 x W76 x D40") Three Seater (H69 x W223 x D101cm / H27 x W88 x D40")