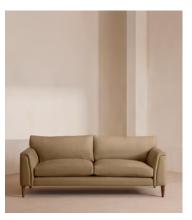

# Reya Three Seater Sofa, Linen, Wheat

€5,150 Regular price €4,378 Member price

Our Reya sofa invites you to sink into its comfortable, cushioned curves for only relaxing moments in mind. The mid-century design takes inspiration from similar interiors seen throughout DUMBO House, with rich velvet upholstery and turned walnut legs that lift this sofa off the floor creating the illusion of more space. Pair with our Reya ottoman and loveseat for the full look.