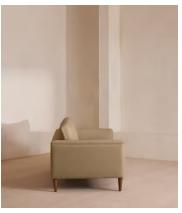

### **Details**

Arm height: 55cm

**Assembly required**: Yes **Composition**: 100% Linen

Fabric: Linen
Feet: Beech

Filling: Feather and foam

Frame: Birch

Removable cushions: Yes Removable legs: Yes Seat depth: 62cm Seat height: 53cm Seat width: 178cm